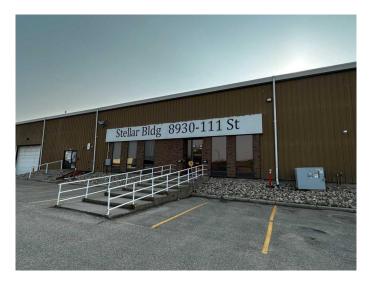

# \$11 - 104, 8930 111 Street, Grande Prairie

MLS® #A2202209

### \$11

0 Bedroom, 0.00 Bathroom, Commercial on 7.40 Acres

Richmond Industrial Park, Grande Prairie, Alberta

Total Monthly Payment \$3,748.65+ gst. FOR LEASE: MAIN FLOOR

Gym/Warehouse/Retail: 2,815 +/- sq. ft. (42'x66'+/-) in multi-tenant 73,200 total +/- sq. ft. building. Space includes ceiling fan, overhead unit heater, 20' clear ceiling height, washroom with shower PARKING:

# **Community Information**

Address 104, 8930 111 Street

Subdivision Richmond Industrial Park

City Grande Prairie
County Grande Prairie

Province Alberta
Postal Code T8V 4W1