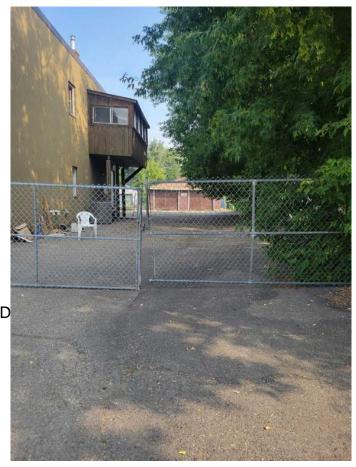

#### \$1,299,000

0 Bedroom, 0.00 Bathroom, Commercial on 0.17 Acres

Winston Heights/Mountview, Calgary, Alberta

This 2 story office/apartment/flex building with full basement and double garage, sits with great exposure on a busy street, on a 7502 sq ft lot with Direct Control land use, in an H-GO zone which will allow for a ton of different uses and/or re-development opportunities. The existing building is 2518 sq ft of Flex/Office and generates up to \$2600.00 upstairs alone. This property can be sold with neighboring property (MLS A2202292) to garner 13,475 sq ft of development potential. Properties in locations like this don't come on the market often.

### **Amenities**

Parking Spaces 12