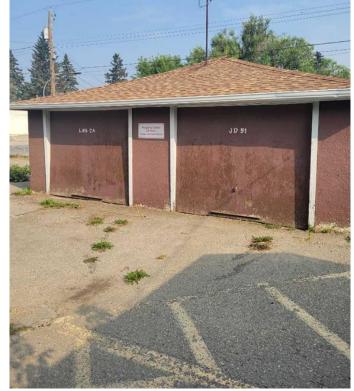

#### \$1,299,000

0 Bedroom, 0.00 Bathroom, Commercial on 0.17 Acres

Winston Heights/Mountview, Calgary, Alberta

This 2 story office/apartment/flex building with full basement and double garage, sits with great exposure on a busy street, on a 7502 sq ft lot with Direct Control land use, in an H-GO zone which will allow for a ton of different uses and/or re-development opportunities. The existing building is 2518 sq ft of Flex/Office and generates up to \$2600.00 upstairs alone. This property can be sold with neighboring property (MLS A2202292) to garner 13,475 sq ft of development potential. Properties in locations like this don't come on the market often.

### **Amenities**

Parking Spaces 12