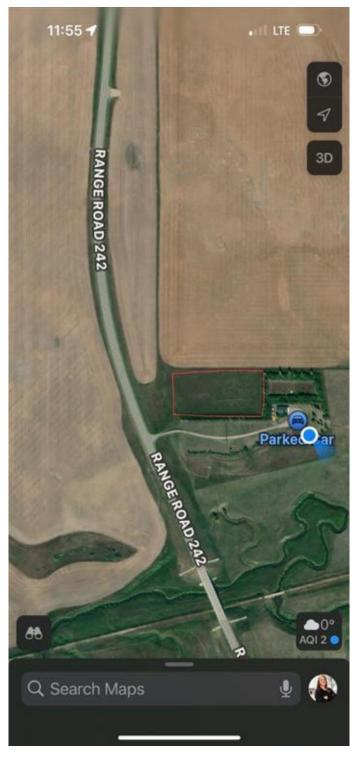

#### \$329,900

0 Bedroom, 0.00 Bathroom, Land on 2.67 Acres

NONE, Rural Wheatland County, Alberta

Build your dream home! This land has mature trees and is paved right to where you driveway would be. There is a well that has not been used in many years and is being sold as is. The gas line is very close to the property and so is the power.

### **Community Information**

Address Hwy 21 Subdivision NONE

City Rural Wheatland County

County Wheatland County

Province Alberta
Postal Code T1P 1K7