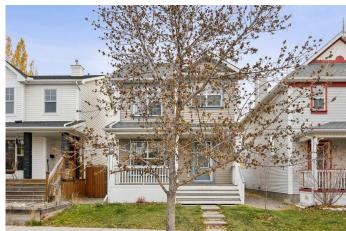

## \$550,000

3 Bedroom, 2.00 Bathroom, 1,122 sqft Residential on 0.07 Acres

McKenzie Towne, Calgary, Alberta

Front Porch style home! Ideal family home with many upgrades, attic insulation R50, a newer HWT tank, recent asphalt shingles, newer vinyl plank flooring, newer carpeting up and down, a newer kitchen stove, upgraded lighting, a newer main floor toilet, and a newer retractable screen added to the front entrance. The home has 3 bedrooms up. The lower level has a finished recreation room, a large flex room, laundry, and a utility room. There is a large deck off the back and the back yard is fenced. The home is well located and close to schools, shopping, transit, paths, parks, and all amenities. Easy to view! Vacant!

### **Essential Information**

MLS® # A2202443 Price \$550,000

Bedrooms 3
Bathrooms 2.00

Full Baths 1

Half Baths 1

Square Footage 1,122

Acres 0.07 Year Built 2000

Type Residential

Sub-Type Detached

Style 2 Storey

Status Active