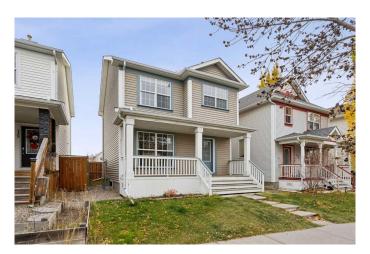

## \$550,000

3 Bedroom, 2.00 Bathroom, 1,122 sqft Residential on 0.07 Acres

McKenzie Towne, Calgary, Alberta

Front Porch style home! Ideal family home with many upgrades, attic insulation R50, a newer HWT tank, recent asphalt shingles, newer vinyl plank flooring, newer carpeting up and down, a newer kitchen stove, upgraded lighting, a newer main floor toilet, and a newer retractable screen added to the front entrance. The home has 3 bedrooms up. The lower level has a finished recreation room, a large flex room, laundry, and a utility room. There is a large deck off the back and the back yard is fenced. The home is well located and close to schools, shopping, transit, paths, parks, and all amenities. Easy to view! Vacant!

### **Essential Information**

MLS® # A2202443 Price \$550,000

Bedrooms 3
Bathrooms 2.00

Full Baths 1

Half Baths 1

Square Footage 1,122

Acres 0.07 Year Built 2000

Type Residential

Sub-Type Detached

Style 2 Storey

Status Active