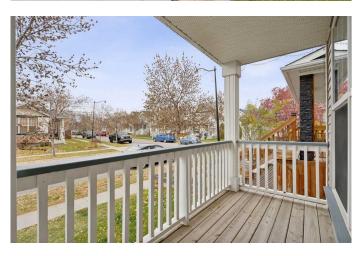

## \$550,000

3 Bedroom, 2.00 Bathroom, 1,122 sqft Residential on 0.07 Acres

McKenzie Towne, Calgary, Alberta

Front Porch style home! Ideal family home with many upgrades, attic insulation R50, a newer HWT tank, recent asphalt shingles, newer vinyl plank flooring, newer carpeting up and down, a newer kitchen stove, upgraded lighting, a newer main floor toilet, and a newer retractable screen added to the front entrance. The home has 3 bedrooms up. The lower level has a finished recreation room, a large flex room, laundry, and a utility room. There is a large deck off the back and the back yard is fenced. The home is well located and close to schools, shopping, transit, paths, parks, and all amenities. Easy to view! Vacant!

#### **Exterior**

Exterior Features Private Yard

Lot Description Back Lane, Back Yard, City Lot, Front Yard, Rectangular Lot, Street

Lighting

Roof Asphalt Shingle

Construction Vinyl Siding, Wood Frame

Foundation Poured Concrete