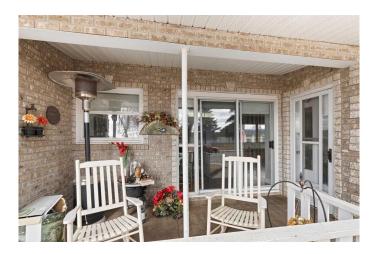

Step inside to discover a completely renovated kitchen and main living area, designed for open-concept living. The kitchen features upgraded appliances and modern finishes, making it a dream for cooking and entertaining. The hardwood floors throughout add warmth and charm, while the gas fireplace in the living room provides a cozy atmosphere during cooler months. The covered and enclosed deck/patio is ideal for year-round enjoyment which includes a gas fireplace and propane heater.

The lower level offers additional potential for 3 more bedrooms, providing flexibility for your needs â€" whether it's more living space, a home office, or extra storage.

Outside, you'll love the well-manicured yard with mature trees, a beautiful brick patio with private gazebo-covered hot tub with an outdoor shower, and another lovely gazebo