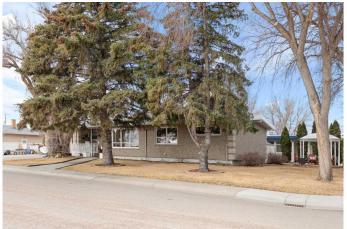

Located across the street from a school and just moments away from shopping, dining, and the Big Marble Centre, this home offers both convenience and a serene living environment. A corner lot provides added privacy and space, while the pride of ownership is evident throughout.

## **Exterior**

Exterior Features BBQ gas line, Fire Pit, Garden, Private Yard

Lot Description Back Lane, Back Yard, Few Trees, Front Yard, Garden, Landscaped,

Lawn, Private, Corner Lot, Gazebo, Irregular Lot