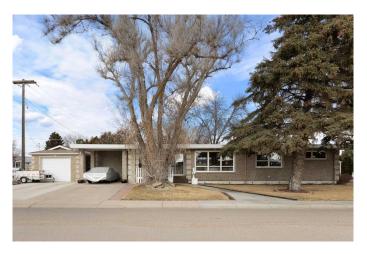

# \$419,900 - 890 Hargrave Way Nw, Medicine Hat

MLS® #A2202460

## \$419,900

2 Bedroom, 3.00 Bathroom, 1,258 sqft Residential on 0.18 Acres

Northwest Crescent Heights, Medicine Hat, Alberta

Welcome to this beautifully updated 1959's brick bungalow, offering a perfect blend of timeless character and modern convenience. Situated in a peaceful, quiet NWCH, this home boasts 2 spacious bedrooms on the main level with potential for 3 more downstairs. With 2 full bathrooms, 1up & 1 down and 1 half bath on main level which includes the laundry room, this home offers ample space for families and guests.

Located across the street from a school and just moments away from shopping, dining, and the Big Marble Centre, this home offers both convenience and a serene living environment. A corner lot provides added privacy and space, while the pride of ownership is evident throughout.

# **Community Information**

Address 890 Hargrave Way Nw

Subdivision Northwest Crescent Heights

City Medicine Hat
County Medicine Hat

Province Alberta
Postal Code T1A 6Y9