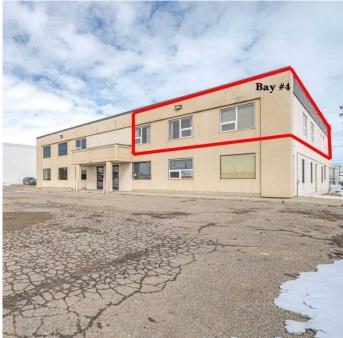

# \$7 - Bay 4, 5208 62 Street, Lloydminster

MLS® #A2202545

### \$7

0 Bedroom, 0.00 Bathroom, Commercial on 0.00 Acres

Glen E. Neilsen Industrial Park, Lloydminster, Alberta

3108 Office space and 1680 shop bay of office space located in Glenn E Industrial Park located on the second level of the building has been very well cared for. Space includes large reception area, several finished offices, meeting rooms, bathrooms, coffee/kitchen area. Lots of natural lighting. Lot offers ample paved parking and good exposure, NNN lease. Some fenced compound also available. Common cost include; Property Taxes, Building Insurance, Property Management, Natural Gas, Electric, Water & Sewer, Garbage disposal, Snow removal, and yard maintenance.