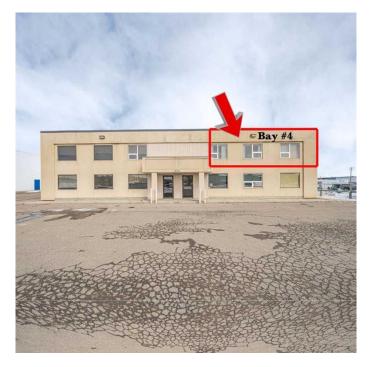

# \$7 - Bay 4, 5208 62 Street, Lloydminster

MLS® #A2202545

### \$7

0 Bedroom, 0.00 Bathroom, Commercial on 0.00 Acres

Glen E. Neilsen Industrial Park, Lloydminster, Alberta

3108 Office space and 1680 shop bay of office space located in Glenn E Industrial Park located on the second level of the building has been very well cared for. Space includes large reception area, several finished offices, meeting rooms, bathrooms, coffee/kitchen area. Lots of natural lighting. Lot offers ample paved parking and good exposure, NNN lease. Some fenced compound also available. Common cost include; Property Taxes, Building Insurance, Property Management, Natural Gas, Electric, Water & Sewer, Garbage disposal, Snow removal, and yard maintenance.