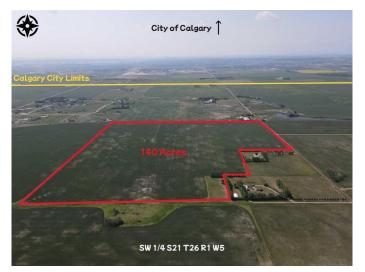

## \$4,200,000

0 Bedroom, 0.00 Bathroom, Land on 139.67 Acres

NONE, Rural Rocky View County, Alberta

Amazing holding property 140 acres within just a few short minutes to Calgary (1 mile to Calgary) with the explosive growth of NW Calgary knocking on the door. City views adjacent to Calterra Estates and Newly built golf range. Completely flat, cultivated land rented out to farmers for agriculture use.

MLS® # A2202556

Price \$4,200,000

Bathrooms 0.00

Acres 139.67

Type Land

Sub-Type Commercial Land

Status Active