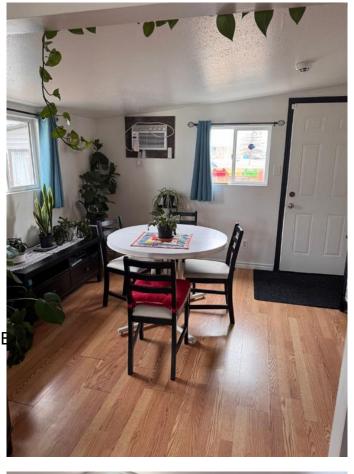

# \$69,999

2 Bedroom, 1.00 Bathroom, 860 sqft Mobile on 0.00 Acres

Forest Lawn Industrial, Calgary, Alberta

Welcome to Oasis Mobile Home Park located in a central location near the Foothills industrial, with a low lot rent of \$750 a month including water. This well kept clean mobile home boasts with pride of home ownership, when you enter the mobile you will instantly feel at home. With an open layout, 2 cozy bedrooms and a well kept kitchen, this home is move in ready and ideal for a small family. A fenced backyard offers privacy for the summer months to entertain and have a small garden. Oasis Park also allows garages and carports to be build with management approval, rentals are also allowed with management approval! Book your private showing today!!