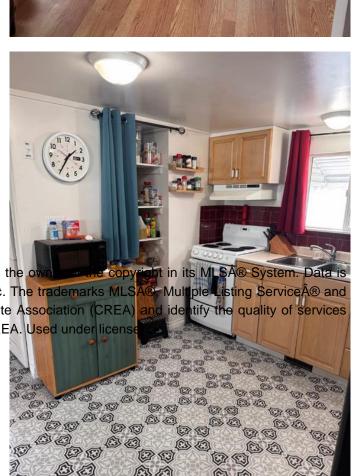

# \$69,999

2 Bedroom, 1.00 Bathroom, 860 sqft Mobile on 0.00 Acres

Forest Lawn Industrial, Calgary, Alberta

Welcome to Oasis Mobile Home Park located in a central location near the Foothills industrial, with a low lot rent of \$750 a month including water. This well kept clean mobile home boasts with pride of home ownership, when you enter the mobile you will instantly feel at home. With an open layout, 2 cozy bedrooms and a well kept kitchen, this home is move in ready and ideal for a small family. A fenced backyard offers privacy for the summer months to entertain and have a small garden. Oasis Park also allows garages and carports to be build with management approval, rentals are also allowed with management approval! Book your private showing today!!

## Interior

Appliances Electric Stove, Refrigerator, E

Heating Forced Air, Natural Gas

Cooling Wall/Window Unit(s)