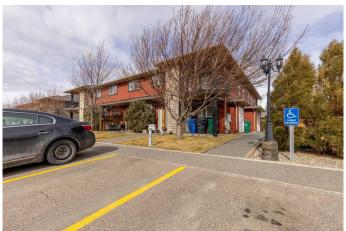

m, 949 sqft Residential on 0.23 Acres

Sunridge, Lethbridge, Alberta

An affordable condo in Sunridge - assigned parking, close to amenities, Sunridge Park and a great option to start out! This complex is professionally managed and means you don't have to worry about any exterior maintenance! An open living area with deck, 2 bedrooms, in suite laundry and a 4 piece bathroom makes this a turn key option for those looking to start out in their real estate investment journey!



### **Essential Information**

MLS® # A2203241 Price \$240,000

Bedrooms 2 Bathrooms 1.00

Full Baths 1

Square Footage 949 Acres 0.23

Year Built 2009

Type Residential Sub-Type Apartment

Style Single Level Unit

Status Active

# **Community Information**

Address 7, 897 Mt Sundance Manor W

Subdivision Sunridge







City Lethbridge
County Lethbridge
Province Alberta

Postal Code T1J 1X7

#### **Amenities**

Amenities Visitor Parking

Parking Spaces 1

Parking Stall

#### Interior

Interior Features Walk-In Closet(s)

Appliances Dishwasher, Refrigerator, Stove(s), Washer/Dryer

Heating Forced Air

Cooling None

# of Stories 2

#### **Exterior**

Exterior Features Private Entrance

Construction Vinyl Siding, Wood Frame

#### **Additional Information**

Date Listed March 21st, 2025

Days on Market 50

Zoning R-50

# **Listing Details**

Listing Office Grassroots Realty Group

Data is supplied by Pillar 9â,¢ MLS® System. Pillar 9â,¢ is the owner of the copyright in its MLS® System. Data is deemed reliable but is not guaranteed accurate by Pillar 9â,¢. The trademarks MLS®, Multiple Listing Service® and