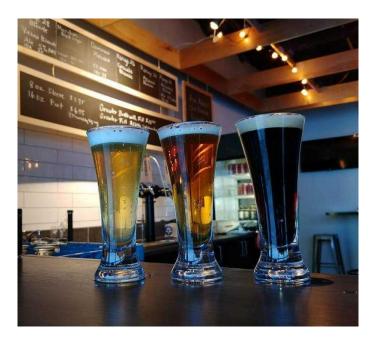

#### \$580,000

0 Bedroom, 0.00 Bathroom, Commercial on 0.00 Acres

Rainbow Falls, Chestermere, Alberta

Own a piece of Alberta's thriving craft beer scene with Township 24 Brewery, a well-established and highly regarded brand with a solid reputation and loyal customer base. Located in the welcoming community of Chestermere, this turnkey brewery offers a unique opportunity for passionate brewers, entrepreneurs, or investors looking to step into a growing industry.

For eight years, Township 24 has been known for its small-batch, handcrafted beers, brewed with fresh local ingredients. The brewery has built strong relationships with both local producers and craft beer lovers across the province, making it a well-positioned brand for further growth.

#### Key Features:

\*15HL brewhouse with 120HL of fermentation capacity, allowing for a diverse range of core and seasonal brews

\* Inviting taproom (35-person capacity) + mezzanine seating (30-person capacity) – perfect for tastings, community events, and private gatherings