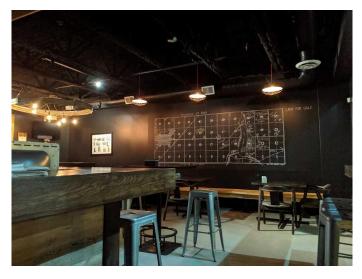

#### Key Features:

\*15HL brewhouse with 120HL of fermentation capacity, allowing for a diverse range of core and seasonal brews

\* Inviting taproom (35-person capacity) + mezzanine seating (30-person capacity) – perfect for tastings, community events, and private gatherings

\* Efficient kitchen to complement beer offerings with food pairings

\* Established distribution and loyal customer base throughout Alberta

\* Opportunities for expansion, including increased production, event hosting, and creative new brews

Township 24 isn't just a brewery—it's a community hub where craft beer, creativity, and hospitality come together. Whether you're looking to experiment with innovative small-batch brews or refine classic styles, this is the perfect platform to make your mark in the craft beer industry.