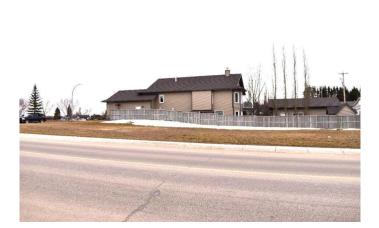

#### \$189,900

0 Bedroom, 0.00 Bathroom, Land on 0.19 Acres

NONE, Strathmore, Alberta

Situated on a large corner lot with a back alley! Located across from a Park and Green Space! Look no further, build your dream home here! Vacant lot, sale price is plus GST!

## Exterior

Lot Description Back Lane, Corner Lot, Rectangular Lot