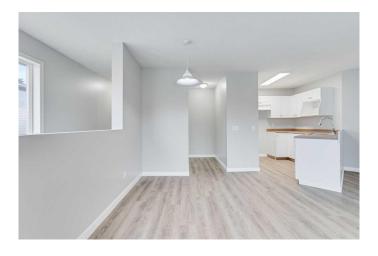

# \$210,000

2 Bedroom, 1.00 Bathroom, 909 sqft Residential on 0.04 Acres

Sunrise Meadows, High River, Alberta

Welcome to #201, 608 19 St SE â€" a delightful 2-bedroom, 1-bathroom bungalow-style second-floor condo that offers comfort, convenience, and a touch of warmth. The bright and inviting living room is perfect for relaxing after a long day. The kitchen boasts a peninsula island with ample counter space. The primary bedroom includes a spacious walk-in closet, providing plenty of storage. With laminate flooring throughout, this unit offers a blend of comfort and easy maintenance. Enjoy the convenience of in-suite laundry and a furnace/hot water room combo for added efficiency. Step outside through the patio doors to your small private deck, where you can enjoy your morning coffee or unwind in the evening. This unit also includes one assigned parking stall. Located in a desirable neighborhood with easy access to amenities, this condo is the perfect place to call home!