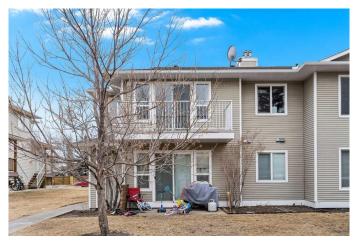

# \$210,000 - 201, 608 19 Street Se, High River

MLS® #A2204712

# \$210,000

2 Bedroom, 1.00 Bathroom, 909 sqft Residential on 0.04 Acres

Sunrise Meadows, High River, Alberta

Welcome to #201, 608 19 St SE â€" a delightful 2-bedroom, 1-bathroom bungalow-style second-floor condo that offers comfort, convenience, and a touch of warmth. The bright and inviting living room is perfect for relaxing after a long day. The kitchen boasts a peninsula island with ample counter space. The primary bedroom includes a spacious walk-in closet, providing plenty of storage. With laminate flooring throughout, this unit offers a blend of comfort and easy maintenance. Enjoy the convenience of in-suite laundry and a furnace/hot water room combo for added efficiency. Step outside through the patio doors to your small private deck, where you can enjoy your morning coffee or unwind in the evening. This unit also includes one assigned parking stall. Located in a desirable neighborhood with easy access to amenities, this condo is the perfect place to call home!