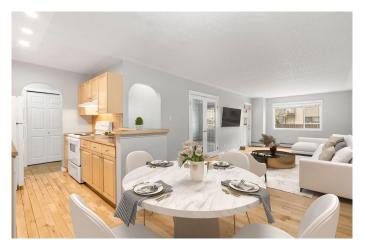

# \$242,000

2 Bedroom, 1.00 Bathroom, 828 sqft Residential on 0.00 Acres

Bridgeland/Riverside, Calgary, Alberta

Absolutely Fabulous Location!!! Spacious 2-bedroom condo right in the buzzing heart of Bridgeland. Stroll to downtown, East Village, the Bow River Pathway, C-Train, and all the hip amenities that trendy Bridgeland has to offer! This top-floor gem checks all the boxes: two roomy bedrooms, a fabulous 4-piece bath, an open-concept kitchen, dining & living area, plus in-suite laundry featuring a shiny new LG washer/dryer combo. But wait, there's moreâ€"a huge balcony and your very own assigned COVERED parking spot! Brand new carpets, and professionally cleanedâ€"this beauty is all set and waiting for its new lucky owners!

### **Essential Information**

MLS® # A2204740 Price \$242,000

Bedrooms 2

Bathrooms 1.00

Full Baths 1

Square Footage 828

Acres 0.00

Year Built 1978

#### Interior

Interior Features Storage, Vinyl Windows, French Door

Appliances Dishwasher, Electric Stove, Refrigerator, Washer/Dryer, Window

Coverings

Heating Baseboard, Natural Gas, Hot Water

Cooling None