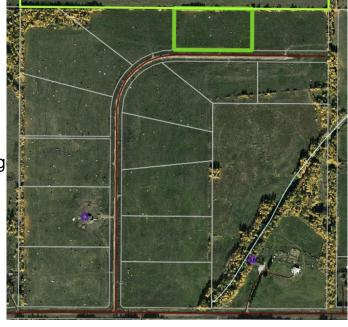

# \$74,900 - Block 2 Lot 7 Eastwood Ridge Estates, Rural Woodlands County

MLS® #A2204799

### \$74,900

0 Bedroom, 0.00 Bathroom, Land on 5.54 Acres

NONE, Rural Woodlands County, Alberta

Lovely location just off pavement east of Whitecourt. These lots range from 5 acres to 10.9 acres. Use your own developer to build your dream home. Lots have very good views, excellent roads, Restrictive Covenants in place, and good water in the area. GST included in the list price

## **Community Information**

Address Block 2 Lot 7 Eastwood Ridg

Subdivision NONE

City Rural Woodlands County

County Woodlands County

Province Alberta
Postal Code T7S 2A2