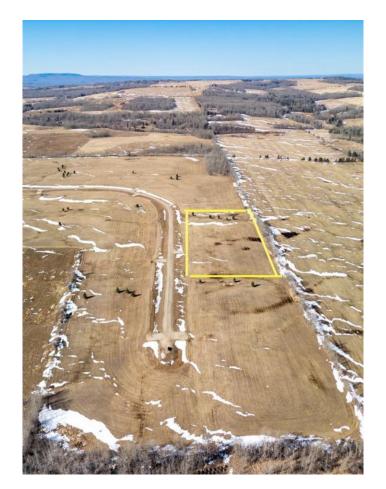

# \$74,900 - Block 2 Lot 7 Eastwood Ridge Estates, Rural Woodlands County

MLS® #A2204799

### \$74,900

0 Bedroom, 0.00 Bathroom, Land on 5.54 Acres

NONE, Rural Woodlands County, Alberta

Lovely location just off pavement east of Whitecourt. These lots range from 5 acres to 10.9 acres. Use your own developer to build your dream home. Lots have very good views, excellent roads, Restrictive Covenants in place, and good water in the area. GST included in the list price

MLS® # A2204799

Price \$74,900

Bathrooms 0.00

Acres 5.54

Type Land

Sub-Type Residential Land

Status Active

## **Community Information**

Address Block 2 Lot 7 Eastwood Ridg

Subdivision NONE

City Rural Woodlands County

County Woodlands County

Province Alberta
Postal Code T7S 2A2