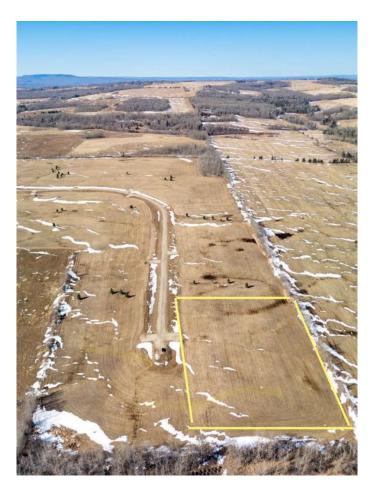

# \$74,900 - Block 2 Lot 8 Eastwood Ridge Estates, Rural Woodlands County

MLS® #A2204800

#### \$74,900

0 Bedroom, 0.00 Bathroom, Land on 5.39 Acres

NONE, Rural Woodlands County, Alberta

Lovely location just off the pavement east of Whitecourt. These lots range from 5 acres to 10.9 acres. Use your own developer to build your dream home. Lots have very good views, excellent roads, gas and power to the property lines, and good water in the area. GST included in the list price.