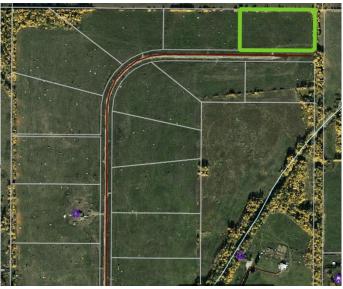

# \$74,900 - Block 2 Lot 8 Eastwood Ridge Estates, Rural Woodlands County

MLS® #A2204800

#### \$74,900

0 Bedroom, 0.00 Bathroom, Land on 5.39 Acres

NONE, Rural Woodlands County, Alberta

Lovely location just off the pavement east of Whitecourt. These lots range from 5 acres to 10.9 acres. Use your own developer to build your dream home. Lots have very good views, excellent roads, gas and power to the property lines, and good water in the area. GST included in the list price.