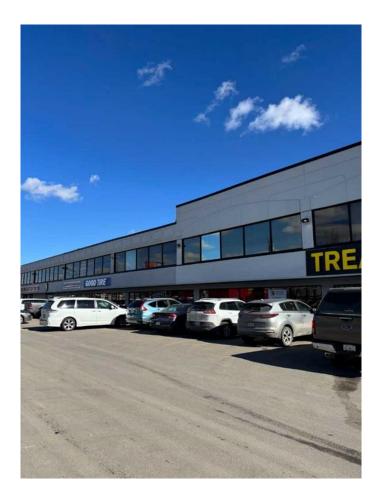

# \$12 - 208, 1830 52 Street Se, Calgary

MLS® #A2204909

#### \$12

0 Bedroom, 0.00 Bathroom, Commercial on 0.00 Acres

Forest Lawn, Calgary, Alberta

Second floor office space

Built in 1965