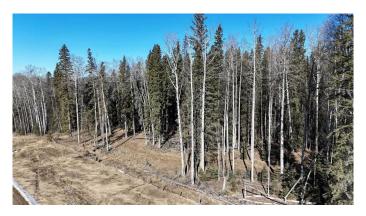

#### \$72,500

0 Bedroom, 0.00 Bathroom, Land on 4.66 Acres

NONE, Rural Yellowhead County, Alberta

Beautiful treed 4.66 acres located on a quiet road North East of Shining Bank Lake. This property would be an ideal place to build your dream home or a cabin to get away from the hustle and bustle of city life. Located 43 km to White court, 62 km to Edson and 28 km to Peers.