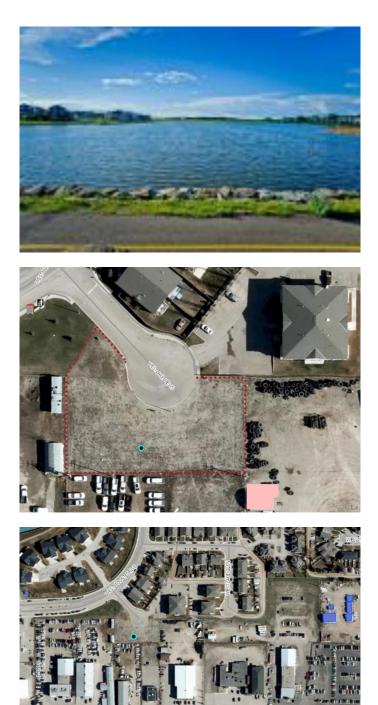

#### \$500,000

0 Bedroom, 0.00 Bathroom, Land on 0.57 Acres

Westmount\_Strathmore, Strathmore, Alberta

ATTN: Investors, Developers, Business Owners â€" Build your dream HERE! Located across from the lake just off of the #1 highway, this parcel of land is a commodity. Centrally located within the choice community of Westlake, this 1/2+ acre is zoned for Highway Commercial with the opportunity to rezone to Multifamily R3, Commercial, or Commercial/Residential mix. A cul-de-sac property, development options include senior housing, dealership, warehouse, mini-storage, brewery, gas station, restaurant, retail, garage, car wash, medical clinic, or professional center. Call today to discuss all options! Note: original owner, 3+ stories. Subject to Town of Strathmore Development Permit.

### **Community Information**

| Address     | 101 Westlake Mews    |
|-------------|----------------------|
| Subdivision | Westmount_Strathmore |
| City        | Strathmore           |

| County<br>Province<br>Postal Code | Wheatland County<br>Alberta<br>T1P 1H5 |  |
|-----------------------------------|----------------------------------------|--|
| Amenities                         |                                        |  |
| Waterfront                        | See Remarks                            |  |
| Exterior                          |                                        |  |
| Lot Description                   | Level, Rectangular Lot, See Remarks    |  |
| Additional Information            |                                        |  |
| Date Listed                       | March 25th, 2025                       |  |
| Days on Market                    | 131                                    |  |
| Zoning                            | CHWY                                   |  |