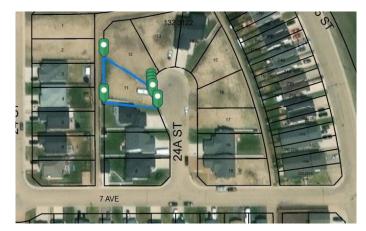

#### \$88,600

0 Bedroom, 0.00 Bathroom, Land on 0.17 Acres

Wainwright, Wainwright, Alberta

Looking for a Vacant residential lot? Check out this lot in Enstrom Phase 1A. Residential Subdivision with 7282 sq ft.

### **Community Information**

Address 714 24a Street
Subdivision Wainwright
City Wainwright

County Wainwright No. 61, M.D. of

Province Alberta
Postal Code T9W 0B6