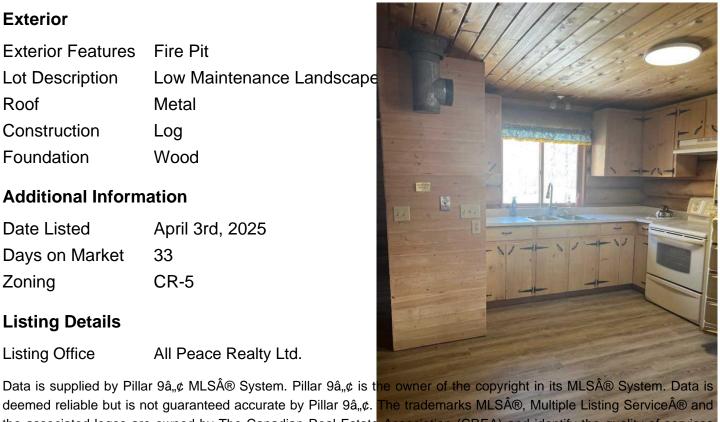

**Exterior** 

**Exterior Features** Fire Pit

Lot Description Low Maintenance Landscape

Roof Metal Construction Log Foundation Wood

**Additional Information** 

**Date Listed** April 3rd, 2025

33 Days on Market

CR-5 Zoning

**Listing Details** 

**Listing Office** All Peace Realty Ltd.

deemed reliable but is not guaranteed accurate by Pillar 9â,¢. The trademarks MLS®, Multiple Listing Service® and the associated logos are owned by The Canadian Real Estate Association (CREA) and identify the quality of services provided by real estate professionals who are members of CREA. Used under license.