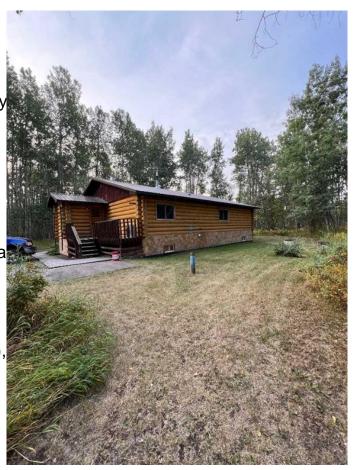

## \$399,000

3 Bedroom, 1.00 Bathroom, 1,401 sqft Residential on 11.00 Acres

NONE, Goodfare, Alberta

11+/- acres just 20 minutes West of Beaverlodge and 2 miles South of Goodfare. There is a well maintained 3 bedroom, 1 bath, milled log home on a full undeveloped basement. Home has been well-looked after with new decks, flooring, some light fixtures and a newer roof and furnace. Lots of outbuildings including a barn, sheds and steel grain bin. Yard is well protected with mature poplar. Very nicely developed property for the price, closest neighbour is a 1/2 mile away. Great opportunity to get out of town, have few horses or a hobby farm. Give your favorite Realtor® a call today.

## **Essential Information**

MLS® # A2205655 Price \$399,000

Bedrooms 3

Bathrooms 1.00

Full Baths 1

Square Footage 1,401

Acres 11.00

Year Built 1980

Type Residential Sub-Type Detached

Style Acreage with Residence, Bungalow

Status Active

**Exterior** 

**Exterior Features** Fire Pit

Lot Description Low Maintenance Landscape

Roof Metal Construction Log Foundation Wood

**Additional Information** 

**Date Listed** April 3rd, 2025

33 Days on Market