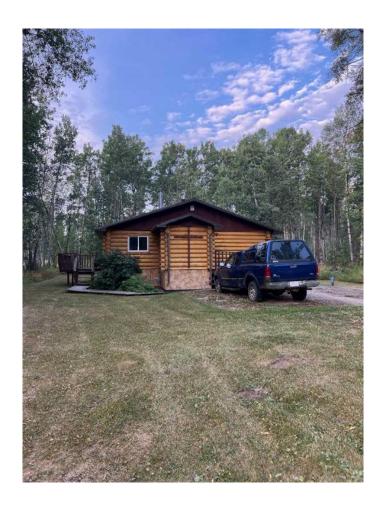

## \$399,000

3 Bedroom, 1.00 Bathroom, 1,401 sqft Residential on 11.00 Acres

NONE, Goodfare, Alberta

11+/- acres just 20 minutes West of Beaverlodge and 2 miles South of Goodfare. There is a well maintained 3 bedroom, 1 bath, milled log home on a full undeveloped basement. Home has been well-looked after with new decks, flooring, some light fixtures and a newer roof and furnace. Lots of outbuildings including a barn, sheds and steel grain bin. Yard is well protected with mature poplar. Very nicely developed property for the price, closest neighbour is a 1/2 mile away. Great opportunity to get out of town, have few horses or a hobby farm. Give your favorite Realtor® a call today.

## **Essential Information**

MLS® # A2205655 Price \$399,000

Bedrooms 3

Bathrooms 1.00

Full Baths 1

Square Footage 1,401

Acres 11.00

Year Built 1980

Type Residential Sub-Type Detached

Style Acreage with Residence, Bungalow

Status Active

**Exterior** 

**Exterior Features** Fire Pit

Lot Description Low Maintenance Landscape

Roof Metal Construction Log Foundation Wood

**Additional Information** 

**Date Listed** April 3rd, 2025

33 Days on Market