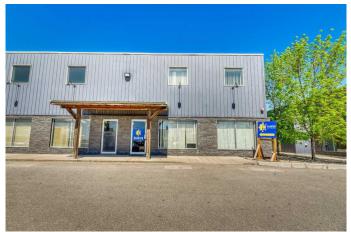

# \$790,000 - 12, 10 Wrangler Place, Rural Rocky View County

MLS® #A2205738

### \$790,000

0 Bedroom, 0.00 Bathroom, Commercial on 0.70 Acres

NONE, Rural Rocky View County, Alberta

End Bay. 3 assigned Off Street Parking Stalls. Great Investment. Patton Industrial Park. 2 Stories. Upper level is Offices Total 5 Offices. 2 Washrooms. 2 mini kitchens Warehouse is a 40' Bay, clear span, with sump. with Crane and 2 Loading Doors Oversized. Power Operated.16'x12'. Secured. Fenced. Industrial Storage Yard. Ceiling Height 20'. Power 200A,120/208V. Warehouse is heated radiant heat. HVAC Office. Condo fee \$686. per month. Owner is Retiring. LOCATION. LOCATION, LOCATION. Access to all major traffic routes. Glenmore Trail, 22X, Stoney Trail. Deerfoot Trail, Barlow Trail, #1 Highway. Commercial Property - Industrial/warehouse Bay. 3 Main Level Offices plus 2 Upper-Level Offices with kitchens and washrooms. Plus, Fenced Industrial Backyard (Storage Lot): is ready for all kinds of business. Currently this Commercial Property (Corner Bay) is tenant occupied. Leased to 2028. This Commercial Property has a perfect location: convenient access to many Calgary's major traffic routs including Glenmore Trail, Stoney Trail, Deerfoot Trail and Barlow Trail.