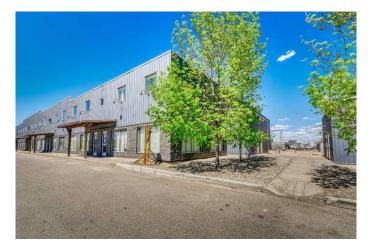

# \$790,000 - 12, 10 Wrangler Place, Rural Rocky View County

MLS® #A2205738

### \$790,000

0 Bedroom, 0.00 Bathroom, Commercial on 0.70 Acres

NONE, Rural Rocky View County, Alberta

End Bay. 3 assigned Off Street Parking Stalls. Great Investment. Patton Industrial Park. 2 Stories. Upper level is Offices Total 5 Offices. 2 Washrooms. 2 mini kitchens Warehouse is a 40' Bay, clear span, with sump. with Crane and 2 Loading Doors Oversized. Power Operated.16'x12'. Secured. Fenced. Industrial Storage Yard. Ceiling Height 20'. Power 200A,120/208V. Warehouse is heated radiant heat. HVAC Office. Condo fee \$686. per month. Owner is Retiring. LOCATION. LOCATION, LOCATION. Access to all major traffic routes. Glenmore Trail, 22X, Stoney Trail. Deerfoot Trail, Barlow Trail, #1 Highway. Commercial Property - Industrial/warehouse Bay. 3 Main Level Offices plus 2 Upper-Level Offices with kitchens and washrooms. Plus, Fenced Industrial Backyard (Storage Lot): is ready for all kinds of business. Currently this Commercial Property (Corner Bay) is tenant occupied. Leased to 2028. This Commercial Property has a perfect location: convenient access to many Calgary's major traffic routs including Glenmore Trail, Stoney Trail, Deerfoot Trail and Barlow Trail.