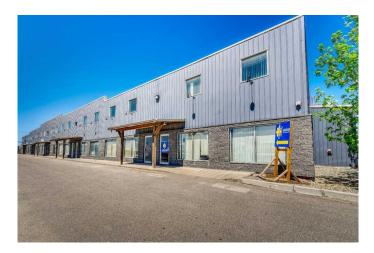

# \$790,000 - 12, 10 Wrangler Place, Rural Rocky View County

MLS® #A2205738

### \$790,000

0 Bedroom, 0.00 Bathroom, Commercial on 0.70 Acres

NONE, Rural Rocky View County, Alberta

End Bay. 3 assigned Off Street Parking Stalls. Great Investment. Patton Industrial Park. 2 Stories. Upper level is Offices Total 5 Offices. 2 Washrooms. 2 mini kitchens Warehouse is a 40' Bay, clear span, with sump. with Crane and 2 Loading Doors Oversized. Power Operated.16'x12'. Secured. Fenced. Industrial Storage Yard. Ceiling Height 20'. Power 200A,120/208V. Warehouse is heated radiant heat. HVAC Office. Condo fee \$686. per month. Owner is Retiring. LOCATION. LOCATION, LOCATION. Access to all major traffic routes. Glenmore Trail, 22X, Stoney Trail. Deerfoot Trail, Barlow Trail, #1 Highway. Commercial Property - Industrial/warehouse Bay. 3 Main Level Offices plus 2 Upper-Level Offices with kitchens and washrooms. Plus, Fenced Industrial Backyard (Storage Lot): is ready for all kinds of business. Currently this Commercial Property (Corner Bay) is tenant occupied. Leased to 2028. This Commercial Property has a perfect location: convenient access to many Calgary's major traffic routs including Glenmore Trail, Stoney Trail, Deerfoot Trail and Barlow Trail.