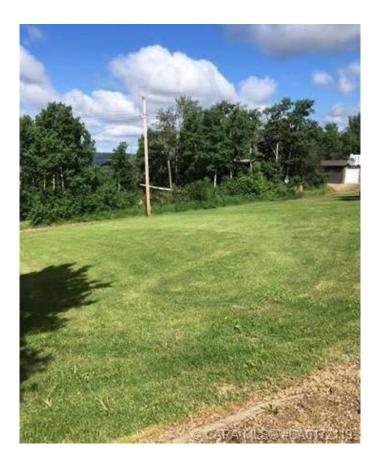

## \$110,000

0 Bedroom, 0.00 Bathroom, Land on 0.10 Acres

NONE, Rural Camrose County, Alberta

ONLY 15 Minutes from Camrose at Dried Meat Lake there is a little hamlet called Tillicum Beach where you can have year round fun at the lake for the family to enjoy. Come build your walkout basement house on this sloped lot 50 X 90 . How about cheaper Taxes than the city has with pavement right to your property. Power and Gas are at the property line. Great place to call home and yet if feels like a get away hideaway place from the city living life style.