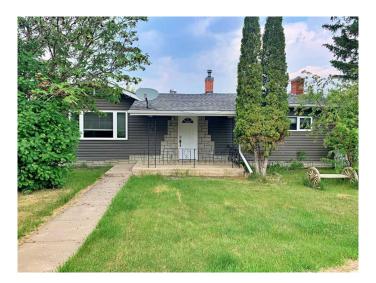

# \$189,000 - 4902 Riverside Drive, Vermilion

MLS® #A2206004

# \$189,000

2 Bedroom, 1.00 Bathroom, 1,260 sqft Residential on 0.12 Acres

Vermilion, Vermilion, Alberta

Welcome to Riverside Drive! Motivated Seller = Listed below assessed value! Tucked away from the hustle & bustle, this lot provides that extra spark of privacy and secluded nature. Nearly the entire main-floor has been renovated within the last 10 years. Main floor laundry. Great square footage. The property will be vacant at the end of April.

# **Exterior**

Exterior Features Storage

Lot Description Private, Few Trees, Irregular Lot, Lawn

Roof Asphalt

Construction Vinyl Siding

Foundation Poured Concrete