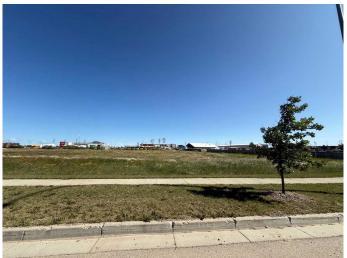

### \$397,500

0 Bedroom, 0.00 Bathroom, Land on 1.59 Acres

Northridge., Grande Prairie, Alberta

ROCK BOTTOM PRICING, ONLY \$250,000/ACRE. Prime opportunity awaits with this 1.59 acre vacant commercial lot, ideally situated in a high-visibility location perfect for development. With level terrain and easy access to major roads and infrastructure, this expansive parcel offers endless potential for a variety of commercial usesâ€"retail, office, mixed-use, warehouse, shop, or industrial. Surrounded by growing businesses and residential neighbourhoods, the property benefits from strong traffic counts and excellent frontage. Whether you're an investor or a business owner ready to build, this lot is a blank canvas with many possibilities.