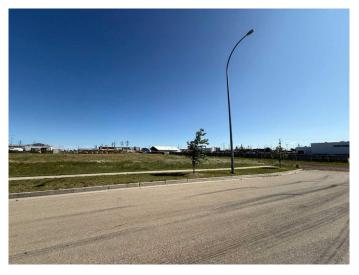

### \$397,500

0 Bedroom, 0.00 Bathroom, Land on 1.59 Acres

Northridge., Grande Prairie, Alberta

ROCK BOTTOM PRICING, ONLY \$250,000/ACRE. Prime opportunity awaits with this 1.59 acre vacant commercial lot, ideally situated in a high-visibility location perfect for development. With level terrain and easy access to major roads and infrastructure, this expansive parcel offers endless potential for a variety of commercial usesâ€"retail, office, mixed-use, warehouse, shop, or industrial. Surrounded by growing businesses and residential neighbourhoods, the property benefits from strong traffic counts and excellent frontage. Whether you're an investor or a business owner ready to build, this lot is a blank canvas with many possibilities.