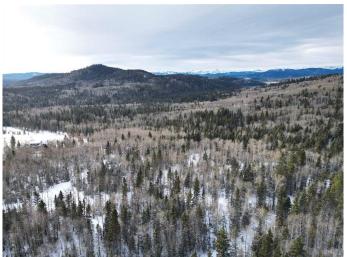

## \$565,000

0 Bedroom, 0.00 Bathroom, Land on 3.87 Acres

NONE, Rural Rocky View County, Alberta

This beautiful, treed lot overlooks the gorgeous rolling greens of Wintergreen golf course. Come build the home you've always imagined; surrounded by nature, yet only 5 minutes from charming Bragg Creek and 25 minutes from city limits. This 3.87 acre lot has it all-privacy, paved access, a drilled well, and is close to the many recreational possibilities offered by West Bragg Creek and Kananaskis. The current owners have enhanced the land, adding a driveway, improving the well, and clearing many of the trees. Custom building plans are available for purchase. Come and picture the possibilities!

**Exterior** 

Lot Description Interior Lot, Many Trees, Other, Paved, Private, Rectangular Lot,

Secluded, See Remarks, Near Golf Course, Gentle Sloping, Near

**Shopping Center** 