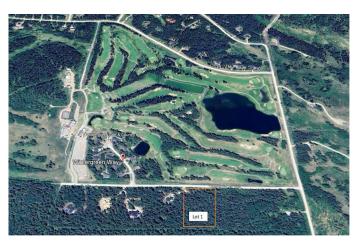

## \$565,000

0 Bedroom, 0.00 Bathroom, Land on 3.87 Acres

NONE, Rural Rocky View County, Alberta

This beautiful, treed lot overlooks the gorgeous rolling greens of Wintergreen golf course. Come build the home you've always imagined; surrounded by nature, yet only 5 minutes from charming Bragg Creek and 25 minutes from city limits. This 3.87 acre lot has it all-privacy, paved access, a drilled well, and is close to the many recreational possibilities offered by West Bragg Creek and Kananaskis. The current owners have enhanced the land, adding a driveway, improving the well, and clearing many of the trees. Custom building plans are available for purchase. Come and picture the possibilities!

## **Community Information**

Address 50063 Township Road 234 Road

Subdivision NONE

City Rural Rocky View County

County Rocky View County

Province Alberta
Postal Code T0L0K0

**Amenities** 

Utilities Electricity Available, Phone Available, Natural Gas at Lot Line