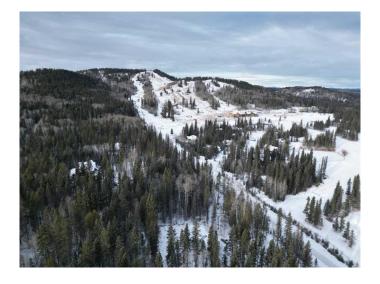

## \$565,000

0 Bedroom, 0.00 Bathroom, Land on 3.87 Acres

NONE, Rural Rocky View County, Alberta

This beautiful, treed lot overlooks the gorgeous rolling greens of Wintergreen golf course. Come build the home you've always imagined; surrounded by nature, yet only 5 minutes from charming Bragg Creek and 25 minutes from city limits. This 3.87 acre lot has it all-privacy, paved access, a drilled well, and is close to the many recreational possibilities offered by West Bragg Creek and Kananaskis. The current owners have enhanced the land, adding a driveway, improving the well, and clearing many of the trees. Custom building plans are available for purchase. Come and picture the possibilities!

**Exterior** 

Lot Description Interior Lot, Many Trees, Other, Paved, Private, Rectangular Lot,

Secluded, See Remarks, Near Golf Course, Gentle Sloping, Near

**Shopping Center** 