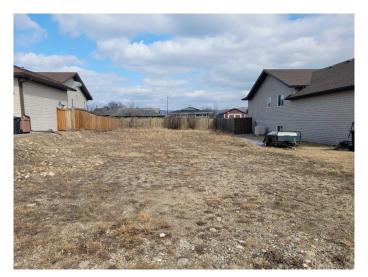

### \$45,000

0 Bedroom, 0.00 Bathroom, Land on 0.14 Acres

Shaftesbury Estates, Peace River, Alberta

Great rectangular lot in a quiet cul-de-sac of Shaftesbury Estates is ready for your dream home! The utilities are at the property line and it's aready fenced in the back.

#### **Exterior**

Lot Description Cleared, Rectangular Lot