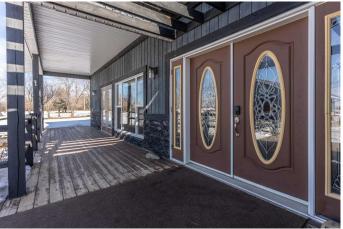

## \$868,000

4 Bedroom, 2.00 Bathroom, 3,356 sqft Residential on 3.00 Acres

NONE, Rural Camrose County, Alberta

Wait! What?! This place is amazing ! Take a minute and have a look at this custom home on 3 acres just 15 minutes from Camrose. This home offer 4 generous sized bedrooms, huge living room with fireplace and a spacious kitchen with fireplace too. You will be amazed at the open floor plan with room for the entire family. This property offers several shop options for the hobbyist as well as plenty of room for the toys. 16X30 Attached Garage, 26X28 Attached Shop, 24X28 Detached Garage and 28X40 Detached Shop offer plenty of opportunity for hobbies and equipment. This property is nicely landscaped and accessible on a well maintained driveway. This is One Of A Kind !

| Status                 | Active                                                                                                                   |
|------------------------|--------------------------------------------------------------------------------------------------------------------------|
| Community Information  |                                                                                                                          |
| Address                | 21045 480 Township                                                                                                       |
| Subdivision            | NONE                                                                                                                     |
| City                   | Rural Camrose County                                                                                                     |
| County                 | Camrose County                                                                                                           |
| Province               | Alberta                                                                                                                  |
| Postal Code            | T0B 0G0                                                                                                                  |
| Amenities              |                                                                                                                          |
| Parking Spaces         | 8                                                                                                                        |
| Parking                | Additional Parking, Covered, Double Garage Attached, Double Garage Detached, Driveway, Insulated, Single Garage Attached |
| # of Garages           | 8                                                                                                                        |
| Interior               |                                                                                                                          |
| Interior Features      | Central Vacuum, French Door, Granite Counters, Kitchen Island, Vinyl Windows, Walk-In Closet(s)                          |
| Appliances             | Dishwasher, Freezer, Refrigerator, Stove(s), Washer/Dryer                                                                |
| Heating                | High Efficiency, In Floor, Fireplace(s)                                                                                  |
| Cooling                | None                                                                                                                     |
| Fireplace              | Yes                                                                                                                      |
| # of Fireplaces        | 2                                                                                                                        |
| Fireplaces             | Double Sided, Gas, Glass Doors, Kitchen, Living Room, Mantle, Masonry, Wood Burning                                      |
| Basement               | None                                                                                                                     |
| Exterior               |                                                                                                                          |
| Exterior Features      | Garden, Private Yard                                                                                                     |
| Lot Description        | Few Trees, Front Yard, Garden                                                                                            |
| Roof                   | Asphalt Shingle                                                                                                          |
| Construction           | Wood Frame                                                                                                               |
| Foundation             | Slab                                                                                                                     |
| Additional Information |                                                                                                                          |
| Date Listed            | March 31st, 2025                                                                                                         |
| Days on Market         | 127                                                                                                                      |