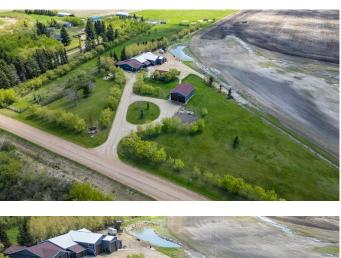

## \$868,000

4 Bedroom, 2.00 Bathroom, 3,356 sqft Residential on 3.00 Acres

NONE, Rural Camrose County, Alberta

Wait! What?! This place is amazing ! Take a minute and have a look at this custom home on 3 acres just 15 minutes from Camrose. This home offer 4 generous sized bedrooms, huge living room with fireplace and a spacious kitchen with fireplace too. You will be amazed at the open floor plan with room for the entire family. This property offers several shop options for the hobbyist as well as plenty of room for the toys. 16X30 Attached Garage, 26X28 Attached Shop, 24X28 Detached Garage and 28X40 Detached Shop offer plenty of opportunity for hobbies and equipment. This property is nicely landscaped and accessible on a well maintained driveway. This is One Of A Kind !

| Status                 | Active                                                                                                                   |
|------------------------|--------------------------------------------------------------------------------------------------------------------------|
| Community Information  |                                                                                                                          |
| Address                | 21045 480 Township                                                                                                       |
| Subdivision            | NONE                                                                                                                     |
| City                   | Rural Camrose County                                                                                                     |
| County                 | Camrose County                                                                                                           |
| Province               | Alberta                                                                                                                  |
| Postal Code            | T0B 0G0                                                                                                                  |
| Amenities              |                                                                                                                          |
| Parking Spaces         | 8                                                                                                                        |
| Parking                | Additional Parking, Covered, Double Garage Attached, Double Garage Detached, Driveway, Insulated, Single Garage Attached |
| # of Garages           | 8                                                                                                                        |
| Interior               |                                                                                                                          |
| Interior Features      | Central Vacuum, French Door, Granite Counters, Kitchen Island, Vinyl Windows, Walk-In Closet(s)                          |
| Appliances             | Dishwasher, Freezer, Refrigerator, Stove(s), Washer/Dryer                                                                |
| Heating                | High Efficiency, In Floor, Fireplace(s)                                                                                  |
| Cooling                | None                                                                                                                     |
| Fireplace              | Yes                                                                                                                      |
| # of Fireplaces        | 2                                                                                                                        |
| Fireplaces             | Double Sided, Gas, Glass Doors, Kitchen, Living Room, Mantle, Masonry, Wood Burning                                      |
| Basement               | None                                                                                                                     |
| Exterior               |                                                                                                                          |
| Exterior Features      | Garden, Private Yard                                                                                                     |
| Lot Description        | Few Trees, Front Yard, Garden                                                                                            |
| Roof                   | Asphalt Shingle                                                                                                          |
| Construction           | Wood Frame                                                                                                               |
| Foundation             | Slab                                                                                                                     |
| Additional Information |                                                                                                                          |
| Date Listed            | March 31st, 2025                                                                                                         |
| Days on Market         | 127                                                                                                                      |