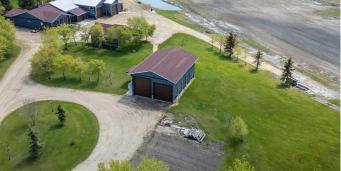

## \$868,000

4 Bedroom, 2.00 Bathroom, 3,356 sqft Residential on 3.00 Acres

NONE, Rural Camrose County, Alberta

Wait! What?! This place is amazing ! Take a minute and have a look at this custom home on 3 acres just 15 minutes from Camrose. This home offer 4 generous sized bedrooms, huge living room with fireplace and a spacious kitchen with fireplace too. You will be amazed at the open floor plan with room for the entire family. This property offers several shop options for the hobbyist as well as plenty of room for the toys. 16X30 Attached Garage, 26X28 Attached Shop, 24X28 Detached Garage and 28X40 Detached Shop offer plenty of opportunity for hobbies and equipment. This property is nicely landscaped and accessible on a well maintained driveway. This is One Of A Kind !

| Status                 | Active                                                                                                                   |
|------------------------|--------------------------------------------------------------------------------------------------------------------------|
| Community Information  |                                                                                                                          |
| Address                | 21045 480 Township                                                                                                       |
| Subdivision            | NONE                                                                                                                     |
| City                   | Rural Camrose County                                                                                                     |
| County                 | Camrose County                                                                                                           |
| Province               | Alberta                                                                                                                  |
| Postal Code            | T0B 0G0                                                                                                                  |
| Amenities              |                                                                                                                          |
| Parking Spaces         | 8                                                                                                                        |
| Parking                | Additional Parking, Covered, Double Garage Attached, Double Garage Detached, Driveway, Insulated, Single Garage Attached |
| # of Garages           | 8                                                                                                                        |
| Interior               |                                                                                                                          |
| Interior Features      | Central Vacuum, French Door, Granite Counters, Kitchen Island, Vinyl Windows, Walk-In Closet(s)                          |
| Appliances             | Dishwasher, Freezer, Refrigerator, Stove(s), Washer/Dryer                                                                |
| Heating                | High Efficiency, In Floor, Fireplace(s)                                                                                  |
| Cooling                | None                                                                                                                     |
| Fireplace              | Yes                                                                                                                      |
| # of Fireplaces        | 2                                                                                                                        |
| Fireplaces             | Double Sided, Gas, Glass Doors, Kitchen, Living Room, Mantle, Masonry, Wood Burning                                      |
| Basement               | None                                                                                                                     |
| Exterior               |                                                                                                                          |
| Exterior Features      | Garden, Private Yard                                                                                                     |
| Lot Description        | Few Trees, Front Yard, Garden                                                                                            |
| Roof                   | Asphalt Shingle                                                                                                          |
| Construction           | Wood Frame                                                                                                               |
| Foundation             | Slab                                                                                                                     |
| Additional Information |                                                                                                                          |
| Date Listed            | March 31st, 2025                                                                                                         |
| Days on Market         | 127                                                                                                                      |