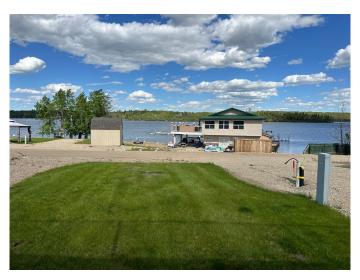

### \$92,900

0 Bedroom, 0.00 Bathroom, Land on 0.06 Acres

Sandy Cove, Rural Red Deer County, Alberta

Serviced lakeside RV/Park model lot ready for year-round use with power, sewer and water hookups right to your lot and just steps from the beach, boat dock and golf course at Pine Lake. Prime location at just 30 mins to Red deer and 90 minutes to Calgary. Excellent fishing, water sports and year round recreational activities. Sandy Cove beach is the latest full ownership RV/ Park Model resort in Central Alberta offering low condo fees and true waterfront. Boat slips on the dock are available to rent and right close to this lot! IT GETS EVEN BETTER..... AN 18 hole golf course & Clubhouse with lakefront patio/lounge & restaurant is just a short walk away. Stay and play....invest in your future!

## **Community Information**

Address 18, 25054 South Pine Lake Road

Subdivision Sandy Cove

City Rural Red Deer County

County Red Deer County

Province Alberta
Postal Code T0M 1R0

**Amenities** 

Amenities Beach Access, Boating, Clubhouse, Colf Course, Park, Playground