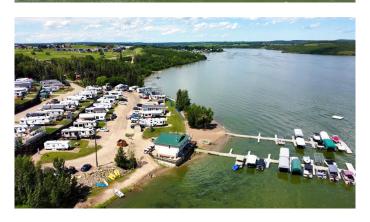

### \$92,900

0 Bedroom, 0.00 Bathroom, Land on 0.06 Acres

Sandy Cove, Rural Red Deer County, Alberta

Serviced lakeside RV/Park model lot ready for year-round use with power, sewer and water hookups right to your lot and just steps from the beach, boat dock and golf course at Pine Lake. Prime location at just 30 mins to Red deer and 90 minutes to Calgary. Excellent fishing, water sports and year round recreational activities. Sandy Cove beach is the latest full ownership RV/ Park Model resort in Central Alberta offering low condo fees and true waterfront. Boat slips on the dock are available to rent and right close to this lot! IT GETS EVEN BETTER..... AN 18 hole golf course & Clubhouse with lakefront patio/lounge & restaurant is just a short walk away. Stay and play....invest in your future!

## **Community Information**

Address 18, 25054 South Pine Lake Road

Subdivision Sandy Cove

City Rural Red Deer County

County Red Deer County

Province Alberta
Postal Code T0M 1R0

**Amenities** 

Amenities Beach Access, Boating, Clubhouse, Colf Course, Park, Playground