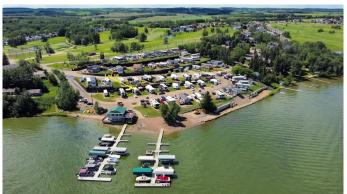

### \$92,900

0 Bedroom, 0.00 Bathroom, Land on 0.06 Acres

Sandy Cove, Rural Red Deer County, Alberta

Serviced lakeside RV/Park model lot ready for year-round use with power, sewer and water hookups right to your lot and just steps from the beach, boat dock and golf course at Pine Lake. Prime location at just 30 mins to Red deer and 90 minutes to Calgary. Excellent fishing, water sports and year round recreational activities. Sandy Cove beach is the latest full ownership RV/ Park Model resort in Central Alberta offering low condo fees and true waterfront. Boat slips on the dock are available to rent and right close to this lot! IT GETS EVEN BETTER..... AN 18 hole golf course & Clubhouse with lakefront patio/lounge & restaurant is just a short walk away. Stay and play....invest in your future!

## **Community Information**

Address 18, 25054 South Pine Lake Road

Subdivision Sandy Cove

City Rural Red Deer County

County Red Deer County

Province Alberta
Postal Code T0M 1R0

**Amenities** 

Amenities Beach Access, Boating, Clubhouse, Colf Course, Park, Playground