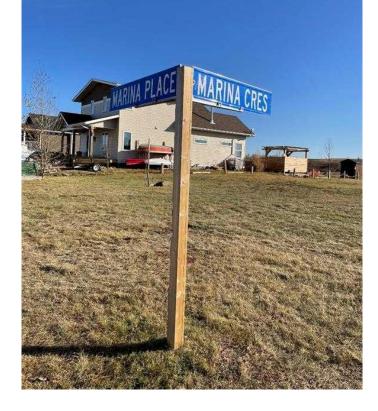

#### \$159,900

0 Bedroom, 0.00 Bathroom, Land on 0.20 Acres

Rochon Sands Heights, Rural Stettler No. 6, County of, Alberta

Enjoy life at the lake! This 0.2 acre lot steps from Buffalo Lake is the perfect place to vacation or to build a house. This corner lot is steps away from the paved lake access, down the street from the boat launch, and has utilities running to the property line, making it the perfect choice for lake living. If you enjoy life on the lake this summer, you'll want to take a look! Located 55 minutes from Red Deer, 1 hour and 55 min from Edmonton's City Centre, and 2 hours to Calgary, making weekend getaways a breeze.

## **Community Information**

Address 21 Marina Place

Subdivision Rochon Sands Heights

City Rural Stettler No. 6, County of

County Stettler No. 6, County of

Province Alberta
Postal Code T0C 2L0