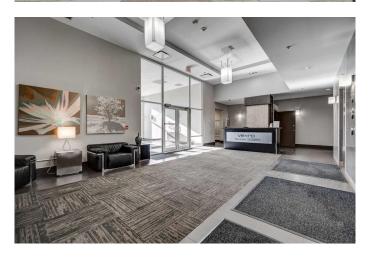

# \$398,000

3 Bedroom, 1.00 Bathroom, 968 sqft Residential on 0.00 Acres

Beltline, Calgary, Alberta

This exceptional 960 sq ft, open-concept unit features 2 bedrooms, 2 bathrooms, a spacious living/dining area, in-suite laundry and a large balcony with incredible city and mountain views. The hardwood flooring throughout the home offers a clean and consistent feeling of warmth and brightness. The living/dining area is perfect for entertaining, and the abundance of natural light showcases the space. The two generous bedrooms have walk-through closets and 4-piece ensuites for your privacy and retreat. Additional features include ample in-unit storage, full-size laundry, a neat wall niche that you could use as a workspace and one titled parking stall. Residents enjoy concierge, security, exercise room, Jacuzzi, steam room, social/billiard room, theatre, rooftop patio, bike room and guest parking. Located next to the Stampede LRT and minutes from popular destinations, this home offers a vibrant lifestyle.

#### **Amenities**

Amenities Fitness Center, Recreation Facilities, Secured Parking, Storage, Visitor

Parking, Garbage Chute, Sauna

Parking Spaces 1

Parking Parkade