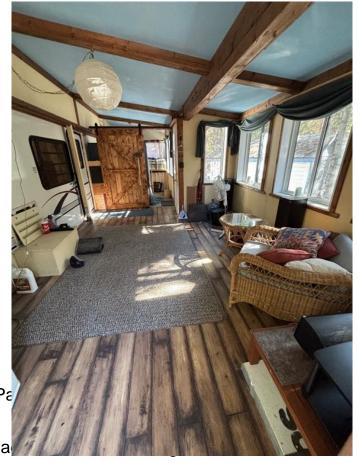

## \$99,900

2 Bedroom, 1.00 Bathroom, 577 sqft Residential on 0.10 Acres

NONE, Sundre, Alberta

Beautiful 4521 SF recreational oasis just over an hour from Calgary in the quiet town of Sundre. This treed and serviced lot has electricity year round and water is seasonal. The Club house has year round showers bathrooms and laundry if you wanted to stay in the winter. Cabin consists of a 1995 30' Dutchmen 30RK-LE fifth wheel trailer in fantastic condition that has an addition built around it to create 524 SF of living space. Plenty of parking for multiple vehicles or even another mobile trailer. there is room to build another bunk house at the front of the property. With two large bedrooms, one in the trailer side and one in the addition, there is plenty of room for a family or to invite guests. Propane heat is cost effective and very efficient in the colder months. Outside there is a gazebo, Sauna, recently updated deck with fireplace and large shed. Book a showing today!

### Interior

Interior Features See Remarks

Appliances Microwave Hood Fan, Refrige

Heating See Remarks

Cooling None Basement None