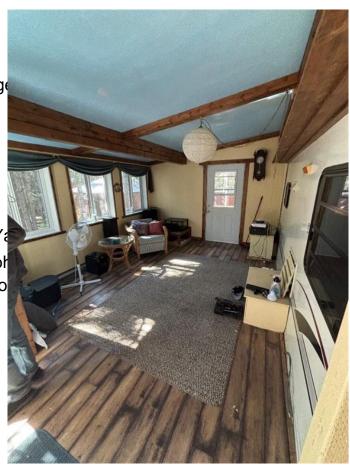

## \$99,900

2 Bedroom, 1.00 Bathroom, 577 sqft Residential on 0.10 Acres

NONE, Sundre, Alberta

Beautiful 4521 SF recreational oasis just over an hour from Calgary in the quiet town of Sundre. This treed and serviced lot has electricity year round and water is seasonal. The Club house has year round showers bathrooms and laundry if you wanted to stay in the winter. Cabin consists of a 1995 30' Dutchmen 30RK-LE fifth wheel trailer in fantastic condition that has an addition built around it to create 524 SF of living space. Plenty of parking for multiple vehicles or even another mobile trailer. there is room to build another bunk house at the front of the property. With two large bedrooms, one in the trailer side and one in the addition, there is plenty of room for a family or to invite guests. Propane heat is cost effective and very efficient in the colder months. Outside there is a gazebo, Sauna, recently updated deck with fireplace and large shed. Book a showing today!

### Interior

Interior Features See Remarks

Appliances Microwave Hood Fan, Refrige

Heating See Remarks

Cooling None Basement None