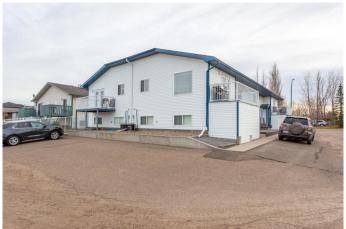

## \$889,900

0 Bedroom, 0.00 Bathroom, 3,296 sqft Multi-Family on 0.00 Acres

SE Southridge, Medicine Hat, Alberta

Excellent opportunity to invest in a beautifully maintained 4 plex with virtually maintenance free yard! Each unit on its own Title, opening it up for further future opportunities! Extremely well maintained by the current owners, thoughtful care has gone into the care and updates as needed and beyond. Two of the units enjoy fantastic views of the school fields and easy access, which is perfect for renting to families. There is a significant amount of paved parking as well as long term tenants! Two of the units #1 & #3 enjoy updated hardwood flooring as well as garden doors (all units) and enclosed under decks for additional storage, unit #1 enjoys lovely granite counter and updated backsplash along with s/s appliances. New Shingles 2016. Each unit has 3 bedrooms /2 baths with the master including a walk in closet and each unit also has 2 living spaces. Move into one of the units and let the others pay your way?!? Such a great opportunity to invest in yourself, invest in your future!

## **Amenities**

Parking Spaces 6

Parking Off Street