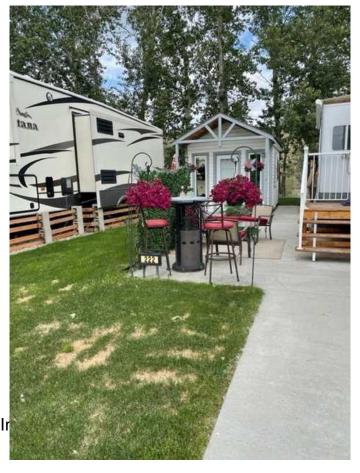

# \$129,000

0 Bedroom, 0.00 Bathroom, Land on 0.05 Acres

NONE, Rural Foothills County, Alberta

Situated backing onto Sheep River Easy access to the River. Lot Size is 30 ft wide by 72 ft long.

This is a seasonal RV Park Open April 1 to October 31 yearly. This lot has a paved parking pad There is a brick patio, 10 x 15 Shed included. Gazebo, and furniture inside Gazebo. . Country Lane Estates is a gated community and you can live here up to 7 months of the year. The water is turned on for the season when the ground thaws and the water is turned off before it freezes. It is a self-managed condo that is very involved in the community and there are lots of activities to get involved in throughout the week They have an office that is open during the fees will be reduced to \$185.00 per month There is a clubhouse that has laundry facilities, gym, library, games room with a pool table, poker / games room, and an rec room. There is a pool and a hot tub. There is a playground on site for the kids. Close to highway 2 and 2A so getting to Okotoks High River is easy. As of June there will be power meters installed on each lot and the power will be billed monthly and power will not be included in the condo fees. Т