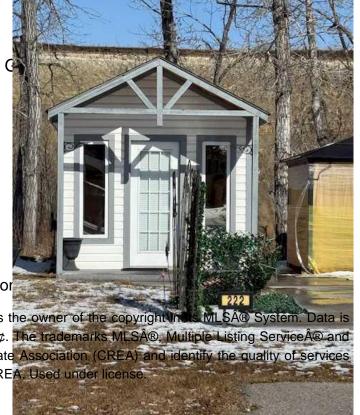

# \$129,000

0 Bedroom, 0.00 Bathroom, Land on 0.05 Acres

NONE, Rural Foothills County, Alberta

Situated backing onto Sheep River Easy access to the River. Lot Size is 30 ft wide by 72 ft long.

This is a seasonal RV Park Open April 1 to October 31 yearly. This lot has a paved parking pad There is a brick patio, 10 x 15 Shed included. Gazebo, and furniture inside Gazebo. . Country Lane Estates is a gated community and you can live here up to 7 months of the year. The water is turned on for the season when the ground thaws and the water is turned off before it freezes. It is a self-managed condo that is very involved in the community and there are lots of activities to get involved in throughout the week They have an office that is open during the fees will be reduced to \$185.00 per month There is a clubhouse that has laundry facilities, gym, library, games room with a pool table, poker / games room, and an rec room. There is a pool and a hot tub. There is a playground on site for the kids. Close to highway 2 and 2A so getting to Okotoks High River is easy. As of June there will be power meters installed on each lot and the power will be billed monthly and power will not be included in the condo fees. Т