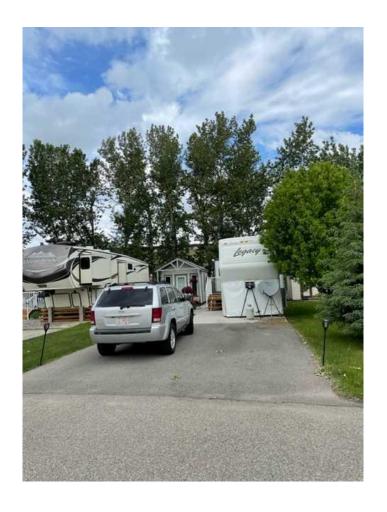

# \$129,000

0 Bedroom, 0.00 Bathroom, Land on 0.05 Acres

NONE, Rural Foothills County, Alberta

Situated backing onto Sheep River Easy access to the River. Lot Size is 30 ft wide by 72 ft long.

This is a seasonal RV Park Open April 1 to October 31 yearly. This lot has a paved parking pad There is a brick patio, 10 x 15 Shed included. Gazebo, and furniture inside Gazebo. . Country Lane Estates is a gated community and you can live here up to 7 months of the year. The water is turned on for the season when the ground thaws and the water is turned off before it freezes. It is a self-managed condo that is very involved in the community and there are lots of activities to get involved in throughout the week They have an office that is open during the fees will be reduced to \$185.00 per month There is a clubhouse that has laundry facilities, gym, library, games room with a pool table, poker / games room, and an rec room. There is a pool and a hot tub. There is a playground on site for the kids. Close to highway 2 and 2A so getting to Okotoks High River is easy. As of June there will be power meters installed on each lot and the power will be billed monthly and power will not be included in the condo fees. Т

## **Exterior**

Exterior Features RV Hookup

Lot Description Creek/River/Stream/Pond,

Level, Street Lighting