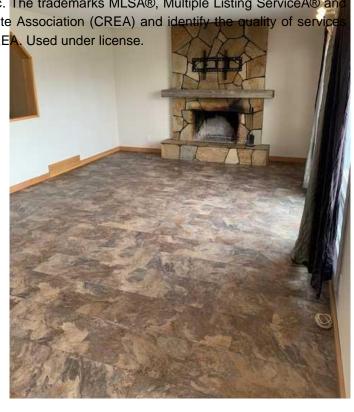

## \$2,200

0 Bedroom, 0.00 Bathroom, 1,378 sqft Rental on 0.00 Acres

Park Meadows, Lethbridge, Alberta

3 Bedroom, 1.5 Bath Spacious and beautiful MAIN LEVEL SUITE in Park Meadows! A refreshing home design features laminate and vinyl flooring. A well appointed kitchen, cozy living area and a dining area leading to the back patio. Big fenced backyard with covered patio space. Parking on driveway and in front of property. Recent updates: