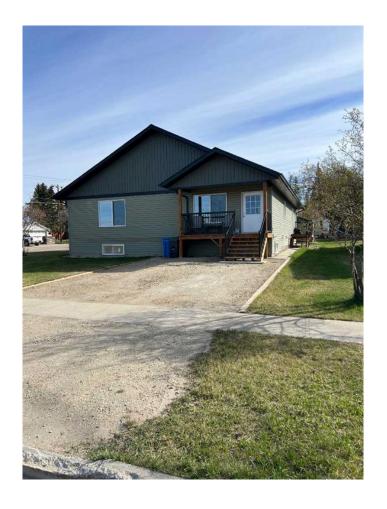

# \$550,000 - 826 3rd Avenue, Beaverlodge

MLS® #A2208340

# \$550,000

3 Bedroom, 2.00 Bathroom, 2,160 sqft Residential on 0.18 Acres

NONE, Beaverlodge, Alberta

Side by side Bungalow Duplex, 1080 sqft per side built in 2020. Very nice floor plan with 2 large bedrooms on the main floor along with 2 full bathrooms, one being an ensuite and a walk in closet. Laundry is on the main level. Good sized kitchen, living room and dining room. There is a full ICF basement partially developed with one more large bedroom, bathroom is framed and roughed in. Furnaces and water heaters have been upgraded to high efficiency. This home is well located, walking distance to downtown and recreation facilities. Large corner lot with separate driveways and back alley access. All appliances are included and a storage shed for each side. Great tenants. Call listing office for income detail's. Viewings can be scheduled with 24 hours notice through your Realtor® of choice.