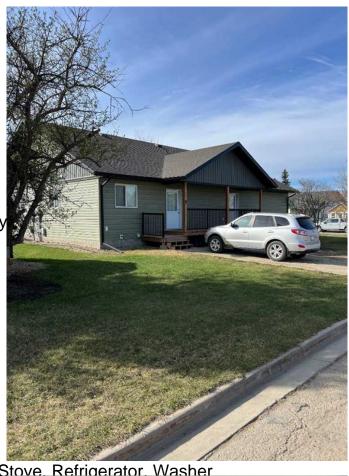

# \$550,000 - 826 3rd Avenue, Beaverlodge

MLS® #A2208340

# \$550,000

3 Bedroom, 2.00 Bathroom, 2,160 sqft Residential on 0.18 Acres

NONE, Beaverlodge, Alberta

Side by side Bungalow Duplex, 1080 sqft per side built in 2020. Very nice floor plan with 2 large bedrooms on the main floor along with 2 full bathrooms, one being an ensuite and a walk in closet. Laundry is on the main level. Good sized kitchen, living room and dining room. There is a full ICF basement partially developed with one more large bedroom, bathroom is framed and roughed in. Furnaces and water heaters have been upgraded to high efficiency. This home is well located, walking distance to downtown and recreation facilities. Large corner lot with separate driveways and back alley access. All appliances are included and a storage shed for each side. Great tenants. Call listing office for income detail's. Viewings can be scheduled with 24 hours notice through your Realtor® of choice.