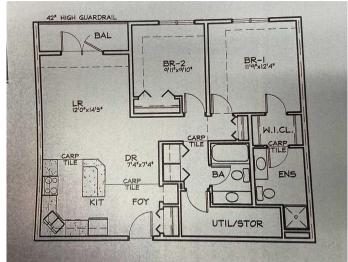

## \$235,000

2 Bedroom, 2.00 Bathroom, 915 sqft Residential on 0.00 Acres

Wainwright, Wainwright, Alberta

Convenience and Comfort at Morgan Place Condos! If you're looking for a spacious, low-maintenance home in a prime location, look no further than this stunning two-bedroom apartment-style condo in the sought-after Morgan Place Condos. Built in 2009, this well-designed unit offers the perfect blend of modern living and everyday convenience. One of the standout features of this condo is its generous layout, offering two nicely sized bedrooms and a 4-piece bathroom. Whether you need extra space for a growing family, a home office, or a guest room, this condo has you covered. The open-concept kitchen, dining, and living area create a warm and inviting space, perfect for entertaining or relaxing after a long day. Storage is never an issue, thanks to the dedicated laundry room that also doubles as a storage area. You'll have plenty of space to keep your belongings organized while enjoying the convenience of in-suite laundry. Say goodbye to yard work! This maintenance-free lifestyle allows you to focus on what truly matters while enjoying the perks of condo living. One of the biggest bonuses of this unit is the heated underground parkingâ€"no more scraping ice off your car in the winter or worrying about parking spots. Located close to all amenities, you'II have everything you need just minutes away, including shopping, restaurants, schools, parks, and walking trails. Don't miss this fantastic opportunity to own a beautiful condo in a prime location. Contact us today to

### **Essential Information**

MLS® # A2208439 Price \$235,000

Bedrooms 2
Bathrooms 2.00
Full Baths 2
Square Footage 915
Acres 0.00

Year Built 2008

Type Residential Sub-Type Apartment

Style Single Level Unit