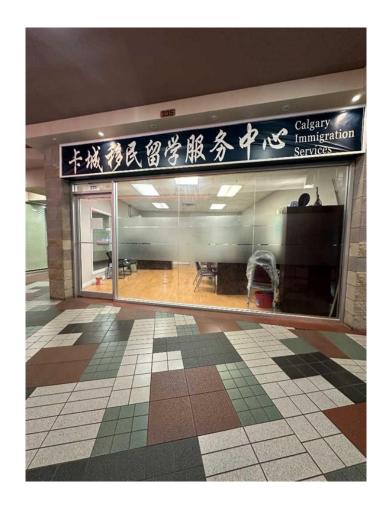

## \$129,900

0 Bedroom, 0.00 Bathroom, Commercial on 0.00 Acres

Downtown Commercial Core, Calgary, Alberta

Do you dream of starting your own business and owning your property? Look no further! This prime 350 square foot storefront on the second floor of Calgary Dragon City Mall is an excellent investment opportunity. Previously home to a successful immigration business for many years, this storefront is now on sale as the owner is retiring. Located in a prime spot within the mall, it benefits from high foot traffic and a vibrant commercial atmosphere, making it perfect for various business ventures. Over the years, this location has earned the trust and support of the immigrant community, building a stable customer base. Whether you're looking to open an immigration center, accounting firm, travel agency, financial institution, or acupuncture and massage clinic, this property offers a rare entrepreneurial opportunity without the burden of high rent. Start your path to success now!