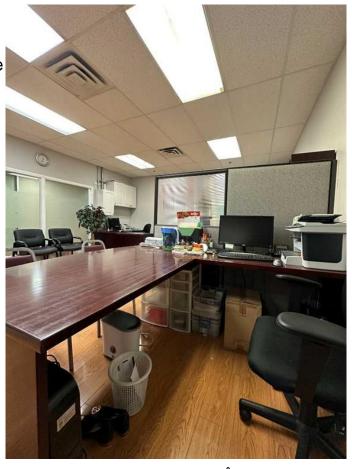

## \$129,900

0 Bedroom, 0.00 Bathroom, Commercial on 0.00 Acres

Downtown Commercial Core, Calgary, Alberta

Do you dream of starting your own business and owning your property? Look no further! This prime 350 square foot storefront on the second floor of Calgary Dragon City Mall is an excellent investment opportunity. Previously home to a successful immigration business for many years, this storefront is now on sale as the owner is retiring. Located in a prime spot within the mall, it benefits from high foot traffic and a vibrant commercial atmosphere, making it perfect for various business ventures. Over the years, this location has earned the trust and support of the immigrant community, building a stable customer base. Whether you're looking to open an immigration center, accounting firm, travel agency, financial institution, or acupuncture and massage clinic, this property offers a rare entrepreneurial opportunity without the burden of high rent. Start your path to success now!