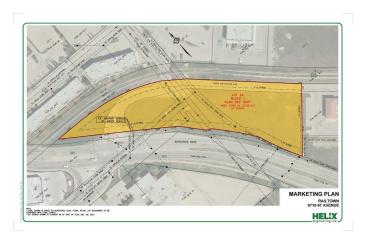

#### \$149,000

0 Bedroom, 0.00 Bathroom, Land on 2.38 Acres

Central Business District., Grande Prairie, Alberta

2.38 acres zoned Commercial use, conveniently located in the heart of the City, in the very popular Junction Point Village. Close to the Royal Bank and just off Resources Road, these lots are the perfect location for Commercial / Retail condos or a great area to start up or re-locate your business! Can build to suit!!!

## **Community Information**

Address 9710 97 Avenue

Subdivision Central Business District.

City Grande Prairie
County Grande Prairie

Province Alberta
Postal Code T8V 8H5

### **Additional Information**

Date Listed April 3rd, 2025

Days on Market 135 Zoning CA