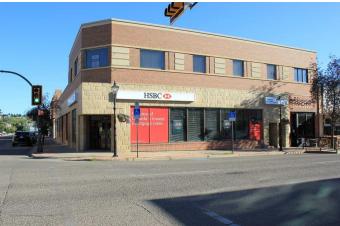

#### \$14

0 Bedroom, 0.00 Bathroom, Commercial on 0.00 Acres

SE Hill, Medicine Hat, Alberta

Prime location on the corner of 3rd street and 6th Avenue this office/retail space consists of 3190 sq ft on the main floor and 2080 sq ft on the lower level. Main floor consists of open area with 3 offices, safe and storage area. Lower level is developed with kitchen area, storage space and washrooms. Main floor for lease at \$14/sq ft. Lower level for lease at \$4/sq ft. Operating costs are \$4.75/sq ft.