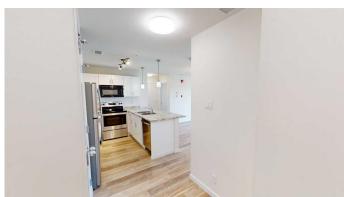

## \$1,600

2 Bedroom, 2.00 Bathroom, 825 sqft Rental on 0.00 Acres

Central Business District., Grande Prairie, Alberta

2 bed 2 bath unit in Toremide Towers!
In the heart of downtown and in close proximity to all amenities. The building has an elevator and is sound proofed. Spacious entry way with closet. Open kitchen with 5 stainless appliances and lots of cabinet and countertop space. Large living room with access to attached balcony separates the 2 bedrooms. Primary bedroom has 3 piece ensuite. Second bedroom has access to the 4 piece bathroom. In suite laundry and no baseboard heaters to take up floor space.

Appliances Dishwasher, Microwave Hood Fan, Oven, Refrigerator, Stove(s),

Washer/Dryer

**Exterior** 

Roof Asphalt Shingle

**Additional Information** 

Date Listed April 3rd, 2025

Days on Market 30

**Listing Details** 