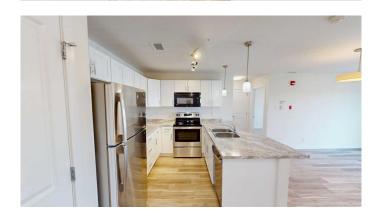

## \$1,600

2 Bedroom, 2.00 Bathroom, 825 sqft Rental on 0.00 Acres

Central Business District., Grande Prairie, Alberta

2 bed 2 bath unit in Toremide Towers!
In the heart of downtown and in close proximity to all amenities. The building has an elevator and is sound proofed. Spacious entry way with closet. Open kitchen with 5 stainless appliances and lots of cabinet and countertop space. Large living room with access to attached balcony separates the 2 bedrooms. Primary bedroom has 3 piece ensuite. Second bedroom has access to the 4 piece bathroom. In suite laundry and no baseboard heaters to take up floor space.

Appliances Dishwasher, Microwave Hood Fan, Oven, Refrigerator, Stove(s),

Washer/Dryer

**Exterior** 

Roof Asphalt Shingle

**Additional Information** 

Date Listed April 3rd, 2025

Days on Market 30

**Listing Details** 