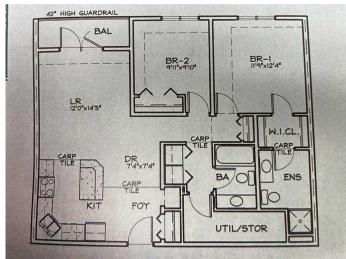

## \$235,000

2 Bedroom, 2.00 Bathroom, 915 sqft Residential on 0.00 Acres

Wainwright, Wainwright, Alberta

Convenience and Comfort at Morgan Place Condos! If you're looking for a spacious, low-maintenance home in a prime location, look no further than this stunning two-bedroom apartment-style condo in the sought-after Morgan Place Condos. Built in 2009, this well-designed unit offers the perfect blend of modern living and everyday convenience. One of the standout features of this condo is its generous layout, offering two nicely sized bedrooms and a 4-piece bathroom. Whether you need extra space for a growing family, a home office, or a guest room, this condo has you covered. The open-concept kitchen, dining, and living area create a warm and inviting space, perfect for entertaining or relaxing after a long day. Storage is never an issue, thanks to the dedicated laundry room that also doubles as a storage area. You'll have plenty of space to keep your belongings organized while enjoying the convenience of in-suite laundry. Say goodbye to yard work! This maintenance-free lifestyle allows you to focus on what truly matters while enjoying the perks of condo living. One of the biggest bonuses of this unit is the heated underground parkingâ€"no more scraping ice off your car in the winter or worrying about parking spots. Located close to all amenities, you'II have everything you need just minutes away, including shopping, restaurants, schools, parks, and walking trails. Don't miss this fantastic opportunity to own a beautiful condo in a prime location. Contact us today to