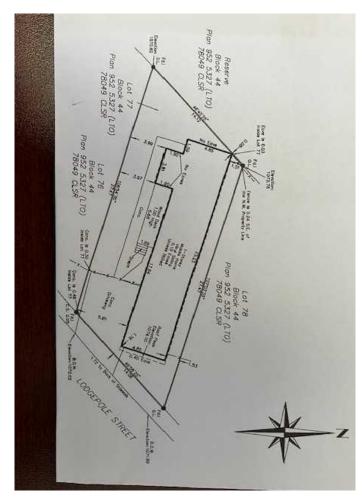

### \$379,000

0 Bedroom, 0.00 Bathroom, Land on 0.08 Acres

Jasper, Jasper, Alberta

Build your dream home on this vacant lot across from Snapes Hill and backed onto green space. Parks will need to receive the 'Certification of Completion" in order to give consent for lease transfer.

# **Community Information**

Address 1016 Lodgepole Street

Subdivision Jasper City Jasper

County Jasper, Municipality

Province Alberta
Postal Code T0E 1E0