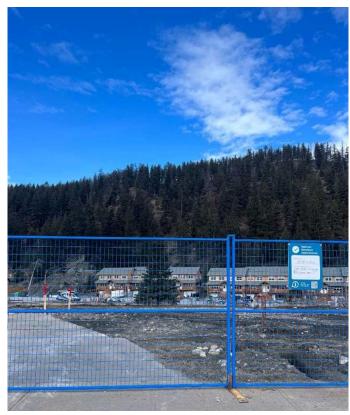

### \$379,000

0 Bedroom, 0.00 Bathroom, Land on 0.08 Acres

Jasper, Jasper, Alberta

Build your dream home on this vacant lot across from Snapes Hill and backed onto green space. Parks will need to receive the 'Certification of Completion" in order to give consent for lease transfer.