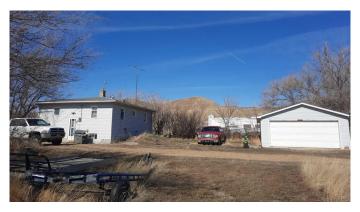

## \$150,000

2 Bedroom, 1.00 Bathroom, 689 sqft Residential on 0.55 Acres

NONE, Dorothy, Alberta

Looking to get out of the Hustle and Bustle? Surround yourself with stunning Badlands and a slower paced lifestyle. Located in the Picturesque Hamlet of Dorothy. Live/ Work/Play This Unique property has a 2 bedroom house with tenant, double detached garage, old timey Garage that has been closed up for many years, The Old Store and vacant lot in between. While this property is rough around the edges it certainly wouldn't take much to bring it back to its Glory. The Community of Dorothy has, Community Hall, Water Station, Playground, Church, Iconic Grain Elevator and Old telephone Booth. 35km from Drumheller With HG (Hamlet District) Zoning This property is being sold AS-IS

Built in 1960

#### **Essential Information**

MLS® # A2208884 Price \$150,000

Bedrooms 2

Bathrooms 1.00

Full Baths 1

Square Footage 689 Acres 0.55

Year Built 1960

Type Residential
Sub-Type Detached
Style Bungalow