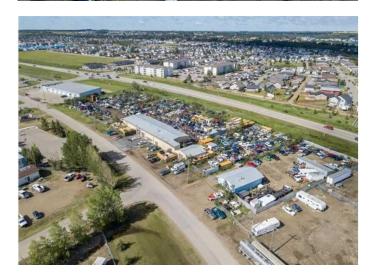

### \$3,700,000

0 Bedroom, 0.00 Bathroom, Commercial on 3.20 Acres

Beju Industrial Park, Sylvan Lake, Alberta

Exceptional Commercial Opportunity –
Prime Highway Exposure!
Presenting Lake City Services, a
well-established and reputable business
offering recylced parts sales, car recycling,
towing services, mechanical work and more.
Located just off Highway 20, offering
outstanding visibility with 500 feet of highway
frontage and quick access to downtown and all
major transportation routes.

Situated on 3.2 acres, this property offers tremendous potential for further development to accommodate a variety of commercial or industrial ventures. The sale includes the business, assets, inventory, multiple tow trucks, and all related equipmentâ€"offering a true turnkey operation.

Additional highlights:

Pre-approved subdivision of a 1-acre parcel to the south of the main buildings presents future flexibility or resale potential.

A ½-acre parcel to the north may also be available for negotiation, further enhancing growth opportunities.