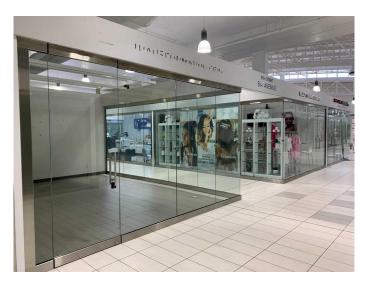

### \$159,000

0 Bedroom, 0.00 Bathroom, Commercial on 0.01 Acres

NONE, Rural Rocky View County, Alberta

Opportunity to own this Double retail unit. The corner unit is located close to the busy central Atrium, escalators, and elevators. Strategic location just minutes north of Calgary and next to the busy CrossIron Mills Mall. An abundance of underground and convenient surface parking for customers. A growing retail tenant mix in the mall as well as food court and family destination at the popular Sky Castle Entertainment center. This is unit I 18 - located on the corner of 8th Avenue and 85 Street in the mall. Call today for more information on the purchase of this Double Unit