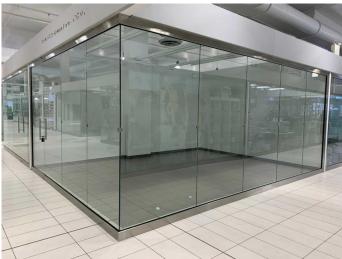

### \$159,000

0 Bedroom, 0.00 Bathroom, Commercial on 0.01 Acres

NONE, Rural Rocky View County, Alberta

Opportunity to own this Double retail unit. The corner unit is located close to the busy central Atrium, escalators, and elevators. Strategic location just minutes north of Calgary and next to the busy CrossIron Mills Mall. An abundance of underground and convenient surface parking for customers. A growing retail tenant mix in the mall as well as food court and family destination at the popular Sky Castle Entertainment center. This is unit I 18 - located on the corner of 8th Avenue and 85 Street in the mall. Call today for more information on the purchase of this Double Unit