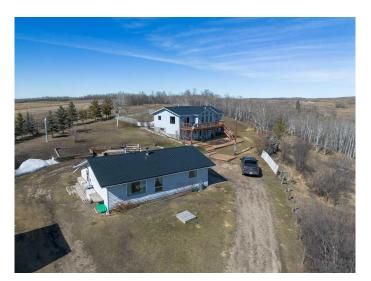

#### \$750,000

4 Bedroom, 3.00 Bathroom, 1,237 sqft Residential on 13.37 Acres

NONE, Rural Lacombe County, Alberta

This property has beautiful views and offers a quiet lifestyle, tucked away on 13.37 acres. There is a second home on the property. The main home is a hillside bungalow, that is very well cared for and pride of ownership is everywhere. On the main floor enjoy the beautiful kitchen that has plenty of cabinets a counterspace and is open to the dining and living areas, making this a great space to spend time with the family or entertain your friends. This views from this area are absolutely beautiful. The primary bedroom is spacious with a nice ensuite and plenty of closet space. There is a second bedroom on the main floor with a full bathroom. The basement is totally developed and offers two more good-sized bedrooms, a large recreation and family room. There is a second home on the property. A new septic tank for the main house has been installed April 2025.