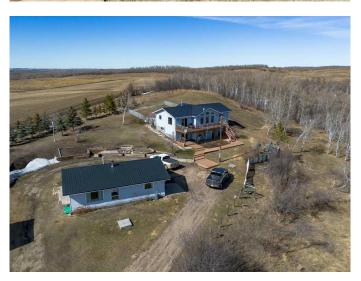

#### \$750,000

4 Bedroom, 3.00 Bathroom, 1,237 sqft Residential on 13.37 Acres

NONE, Rural Lacombe County, Alberta

This property has beautiful views and offers a quiet lifestyle, tucked away on 13.37 acres. There is a second home on the property. The main home is a hillside bungalow, that is very well cared for and pride of ownership is everywhere. On the main floor enjoy the beautiful kitchen that has plenty of cabinets a counterspace and is open to the dining and living areas, making this a great space to spend time with the family or entertain your friends. This views from this area are absolutely beautiful. The primary bedroom is spacious with a nice ensuite and plenty of closet space. There is a second bedroom on the main floor with a full bathroom. The basement is totally developed and offers two more good-sized bedrooms, a large recreation and family room. There is a second home on the property. A new septic tank for the main house has been installed April 2025.