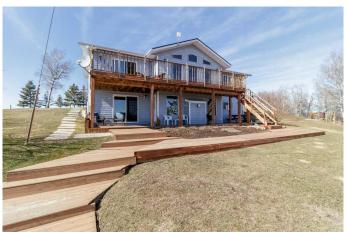

#### \$750,000

4 Bedroom, 3.00 Bathroom, 1,237 sqft Residential on 13.37 Acres

NONE, Rural Lacombe County, Alberta

This property has beautiful views and offers a quiet lifestyle, tucked away on 13.37 acres. There is a second home on the property. The main home is a hillside bungalow, that is very well cared for and pride of ownership is everywhere. On the main floor enjoy the beautiful kitchen that has plenty of cabinets a counterspace and is open to the dining and living areas, making this a great space to spend time with the family or entertain your friends. This views from this area are absolutely beautiful. The primary bedroom is spacious with a nice ensuite and plenty of closet space. There is a second bedroom on the main floor with a full bathroom. The basement is totally developed and offers two more good-sized bedrooms, a large recreation and family room. There is a second home on the property. A new septic tank for the main house has been installed April 2025.