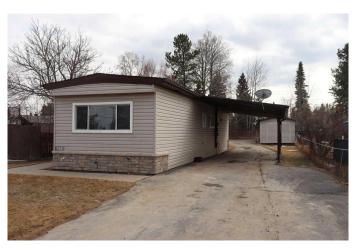

### \$130,000

3 Bedroom, 1.00 Bathroom, 1,010 sqft Residential on 0.16 Acres

NONE, Edson, Alberta

A very well maintained mobile in Glenwood. on a large lot. Drive through paved driveway. Carport. Garden spot.

#### **Essential Information**

MLS® # A2209151 Price \$130,000

Bedrooms 3
Bathrooms 1.00

Full Baths 1

Square Footage 1,010
Acres 0.16
Year Built 1973

Type Residential Sub-Type Detached

Style Single Wide Mobile Home

#### **Exterior**

Exterior Features Garden

Lot Description Back Lane, Back Yard, Front Yard, Garden, Landscaped, Lawn,

Rectangular Lot

Roof Asphalt Shingle

Construction Vinyl Siding, Wood Frame

Foundation Block, Other, Wood