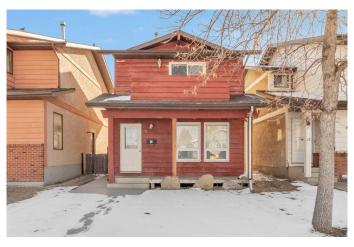

### \$1,200

0 Bedroom, 0.00 Bathroom, 462 sqft Rental on 0.00 Acres

Temple, Calgary, Alberta

Newly Renovated Legal Basement Suite in Temple â€" Available May 1st (Early Move-In Incentives Available!) Welcome to your freshly renovated 1 bed, 1 bath legal basement suite in the heart of Temple! With over 450 sq ft of developed space and an additional 79 sq ft of undeveloped storage, this private and newly renovated unit features brand-new vinyl flooring, updated kitchen appliances, insuite laundry, and a separate entrance for privacy. Located in the established community, of Temple you're just minutes away from Temple Crossing Shopping Centre and Village Square Leisure Centre. Available May 1st, 2025 (1-year lease negotiable), with early move-in available in April! Rent is \$1200/month plus 40% of utilities (landlord will invoice each month). Internet/cable (optional) and tenant insurance (mandatory) are the tenant's responsibility. Street parking only â€" garage and yard access reserved for upstairs tenants (a couple with a large dog).