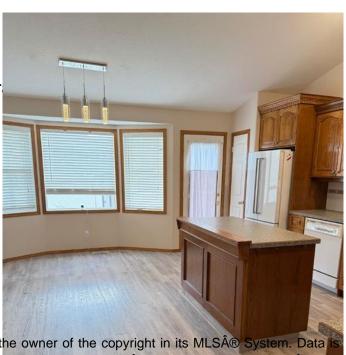

## \$519,999

3 Bedroom, 3.00 Bathroom, 1,135 sqft Residential on 0.01 Acres

Cambridge Glen, Strathmore, Alberta

Check out this bungalow that features a large fenced in yard which leads to pathways (Green Space) located outside the rear gate. This home features three bedrooms, three bathrooms and a developed basement with a bar. A large spacious kitchen with a island, a large living room that even has access to a attached garage. Too many things to list....book your appointment today!

#### Interior

Interior Features Kitchen Island, No Animal Hc

Appliances Dishwasher, Electric Stove, F

Heating Forced Air, Natural Gas

Cooling None Has Basement Yes

Basement Finished, Full