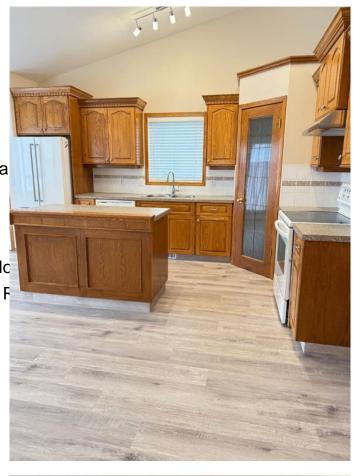

## \$519,999

3 Bedroom, 3.00 Bathroom, 1,135 sqft Residential on 0.01 Acres

Cambridge Glen, Strathmore, Alberta

Check out this bungalow that features a large fenced in yard which leads to pathways (Green Space) located outside the rear gate. This home features three bedrooms, three bathrooms and a developed basement with a bar. A large spacious kitchen with a island, a large living room that even has access to a attached garage. Too many things to list....book your appointment today!

#### Interior

Interior Features Kitchen Island, No Animal Hc

Appliances Dishwasher, Electric Stove, F

Heating Forced Air, Natural Gas

Cooling None Has Basement Yes

Basement Finished, Full