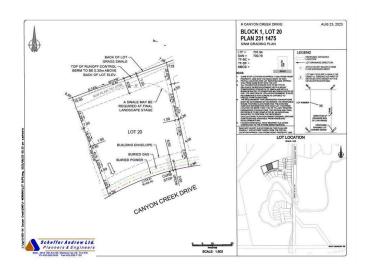

### \$205,000

0 Bedroom, 0.00 Bathroom, Land on 0.40 Acres

Canyon Creek, Medicine Hat, Alberta

Welcome to your perfect canvas in Canyon Creek! These ready-to-build residential lots offer up to half an acre of prime real estate, nestled in a serene and picturesque neighborhood. Imagine waking up to the tranquility of beautiful surroundings, with a stunning prairie backdrop that offers a sense of openness. The peaceful ambiance of Canyon Creek is ideal for your dream home, whether you envision a cozy retreat or an expansive estate. With ample space to create the home you've always desired, these lots provide the perfect opportunity to blend modern living with nature's charm. Embrace the potential of this exceptional property and turn your dream into reality in one of the area's most desirable locations. \*Includes surveying and plot plan\*

# **Community Information**

Address 16 Canyon Creek Drive Sw

Subdivision Canyon Creek
City Medicine Hat

County Medicine Hat

Province Alberta
Postal Code T1B 0B2

#### **Additional Information**

Date Listed April 8th, 2025

Days on Market 129

Zoning R-LD